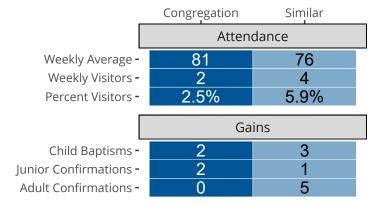

# Attendance and Annual Gains

Similar congregations are other LCMS congregations with similar Confirmed Membership to this congregation.