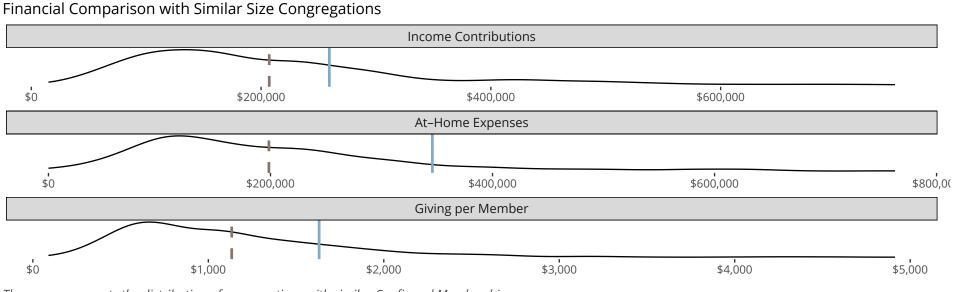

## Statistical Profile for: Pilgrim Lutheran Church

Spokane, WA | Northwest District | Last Reporting Year: 2024

The curve represents the distribution of congregations with similar Confirmed Membership. The solid blue line represents the value of this congregation's current statistic. The dashed gray line represents the average value among similar congregations.