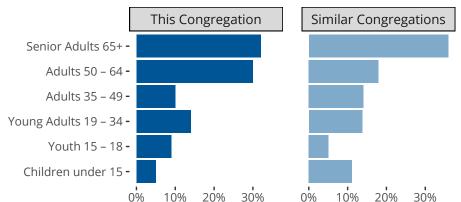

### Statistical Profile for: Pilgrim Lutheran Church

Spokane, WA | Northwest District | Last Reporting Year: 2024

#### 300 -200 -100 -0-в -C -A -

Statistic — MEMBERSHIP BAPTIZED — MEMBERSHIP CONFIRMED — AVG WEEKLY ATTEND

Ten Year Trends for the Congregation in Membership and Attendance





# Comparing Age Demographics of Members

# Attendance and Annual Gains



Similar congregations are other LCMS congregations with similar Confirmed Membership to this congregation.

## Statistical Profile for: Pilgrim Lutheran Church

Spokane, WA | Northwest District | Last Reporting Year: 2024



The curve represents the distribution of congregations with similar Confirmed Membership. The solid blue line represents the value of this congregation's current statistic. The dashed gray line represents the average value among similar congregations.

# Statistical Comparison With District and Synod



Percentile is the congregation's rank as a percentage of the whole (e.g. 50% would be the middle ranking and 99% would be the highest).

If any data on this report is missing, it most likely mea