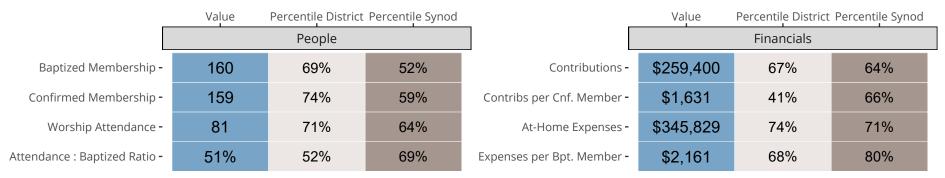

# Statistical Comparison With District and Synod

Percentile is the congregation's rank as a percentage of the whole (e.g. 50% would be the middle ranking and 99% would be the highest).

If any data on this report is missing, it most likely means the data was not reported for the given year.