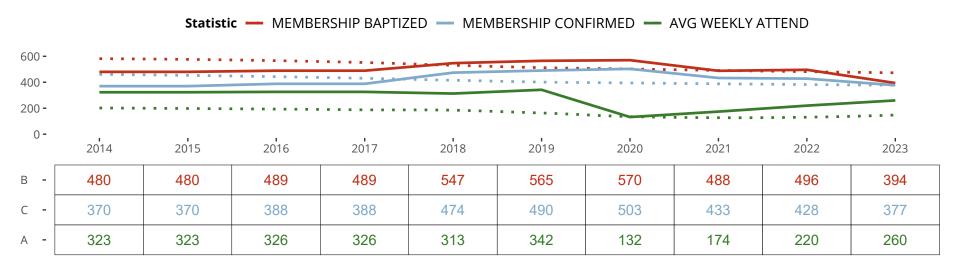

#### Statistical Profile for: Friendship Celebration Lutheran Church

Meridian, ID | Northwest District | Last Reporting Year: 2023

Ten Year Trends for the Congregation in Membership and Attendance

The dotted lines represent the average statistics of congregations with similar Confirmed Membership today.