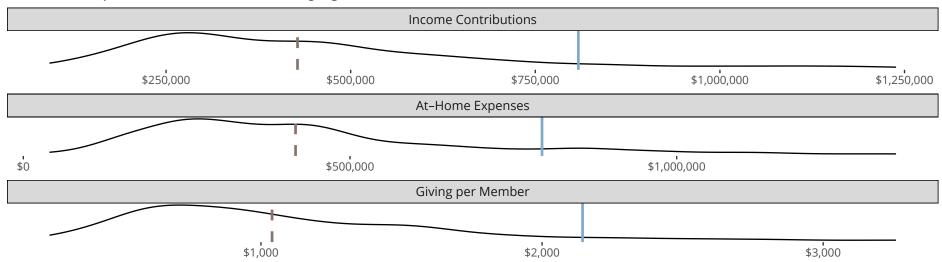

### Financial Comparison with Similar Size Congregations

The curve represents the distribution of congregations with similar Confirmed Membership. The solid blue line represents the value of this congregation's current statistic. The dashed gray line represents the average value among similar congregations.