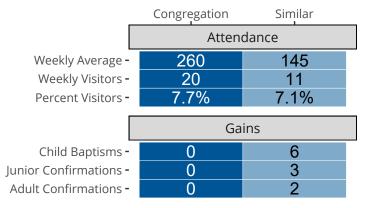

## Attendance and Annual Gains

Similar congregations are other LCMS congregations with similar Confirmed Membership to this congregation.