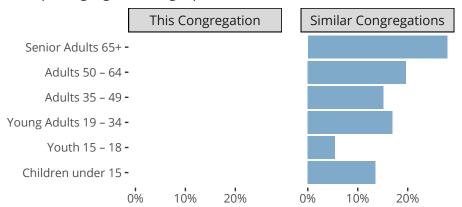

#### Statistical Profile for: Friendship Celebration Lutheran Church

Meridian, ID | Northwest District | Last Reporting Year: 2023

Ten Year Trends for the Congregation in Membership and Attendance



The dotted lines represent the average statistics of congregations with similar Confirmed Membership today.

# Comparing Age Demographics of Members



## Attendance and Annual Gains



Similar congregations are other LCMS congregations with similar Confirmed Membership to this congregation.

#### Statistical Profile for: Friendship Celebration Lutheran Church

Meridian, ID | Northwest District | Last Reporting Year: 2023

### Financial Comparison with Similar Size Congregations



The curve represents the distribution of congregations with similar Confirmed Membership. The solid blue line represents the value of this congregation's current statistic. The dashed gray line represents the average value among similar congregations.

## Statistical Comparison With District and Synod

| _                             | Value Percentile District Percentile Synod |     |     | _                          | Value Percentile District Percentile Sy