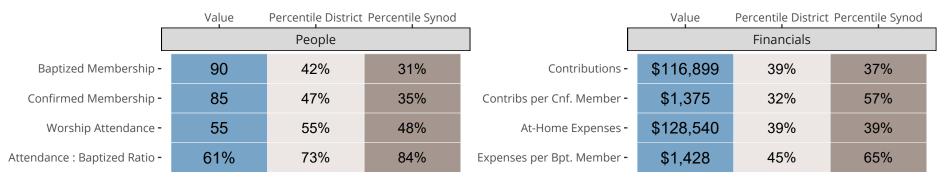

### Statistical Comparison With District and Synod

Percentile is the congregation's rank as a percentage of the whole (e.g. 50% would be the middle ranking and 99% would be the highest).

If any data on this report is missing, it most likely means the data was not reported for the given year.