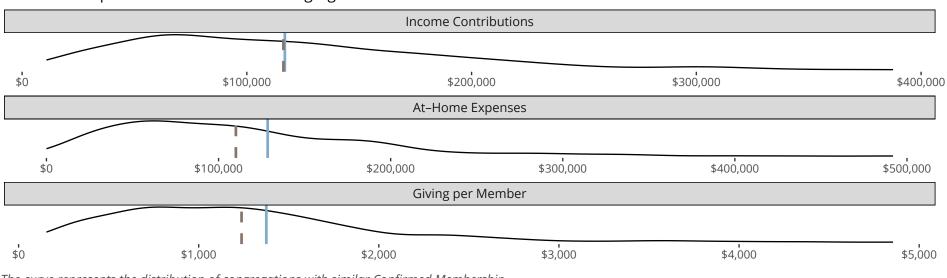

#### Statistical Profile for: Faith Lutheran Church

Pocatello, ID | Northwest District | Last Reporting Year: 2023

Financial Comparison with Similar Size Congregations

The curve represents the distribution of congregations with similar Confirmed Membership. The solid blue line represents the value of this congregation's current statistic. The dashed gray line represents the average value among similar congregations.