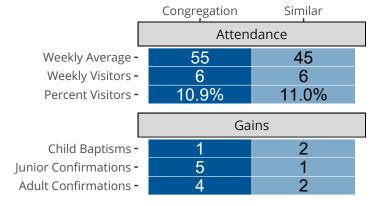

# Attendance and Annual Gains

Similar congregations are other LCMS congregations with similar Confirmed Membership to this congregation.