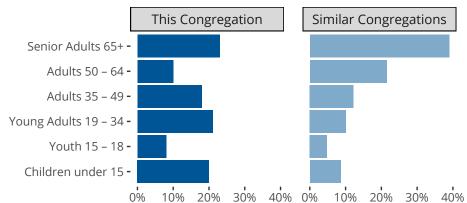

#### Statistical Profile for: Faith Lutheran Church

Pocatello, ID | Northwest District | Last Reporting Year: 2023



Ten Year Trends for the Congregation in Membership and Attendance

The dotted lines represent the average statistics of congregations with similar Confirmed Membership today.



## Comparing Age Demographics of Members

# Attendance and Annual Gains



Similar congregations are other LCMS congregations with similar Confirmed Membership to this congregation.

#### Statistical Profile for: Faith Lutheran Church

Pocatello, ID | Northwest District | Last Reporting Year: 2023



Financial Comparison with Similar Size Congregations

The curve represents the distribution of congregations with similar Confirmed Membership. The solid blue line represents the value of this congregation's current statistic. The dashed gray line represents the average value among similar congregations.

### Statistical Comparison With District and Synod



Percentile is the congregation's rank as a percentage of the whole (e.g. 50% would be the middle ranking and 99% would be the highest).