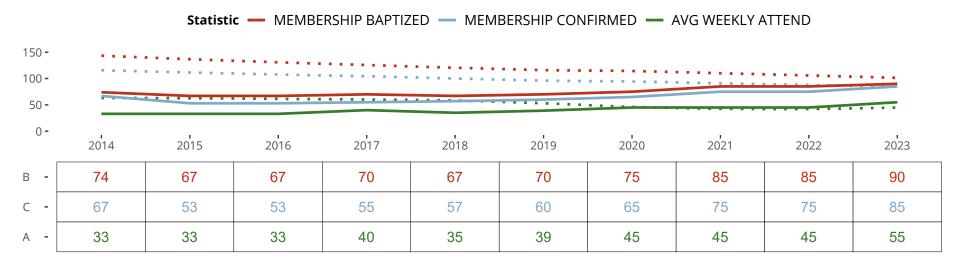

#### Statistical Profile for: Faith Lutheran Church

Pocatello, ID | Northwest District | Last Reporting Year: 2023

Ten Year Trends for the Congregation in Membership and Attendance

The dotted lines represent the average statistics of congregations with similar Confirmed Membership today.