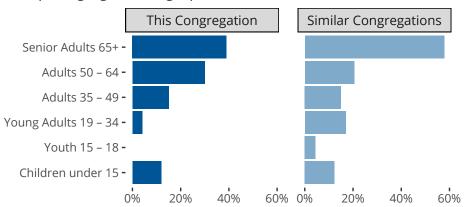

#### Statistical Profile for: Christ The Savior Lutheran Church

George, WA | Northwest District | Last Reporting Year: 2023

# Ten Year Trends for the Congregation in Membership and Attendance



The dotted lines represent the average statistics of congregations with similar Confirmed Membership today.

# Comparing Age Demographics of Members



# Attendance and Annual Gains



Similar congregations are other LCMS congregations with similar Confirmed Membership to this congregation.

### Statistical Profile for: Christ The Savior Lutheran Church

George, WA | Northwest District | Last Reporting Year: 2023

# Financial Comparison with Similar Size Congregations



The curve represents the distribution of congregations with similar Confirmed Membership. The solid blue line represents the value of this congregation's current statistic. The dashed gray line represents the average value among similar congregations.

# Statistical Comparison With District and Synod

| _                             | Value Percentile District Percentile Synod |     |     | _                          | Value Percentile District Percentile Synod |     |