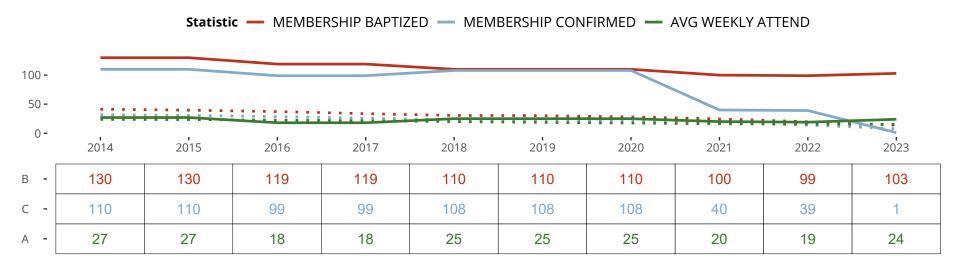

# Ten Year Trends for the Congregation in Membership and Attendance

The dotted lines represent the average statistics of congregations with similar Confirmed Membership today.