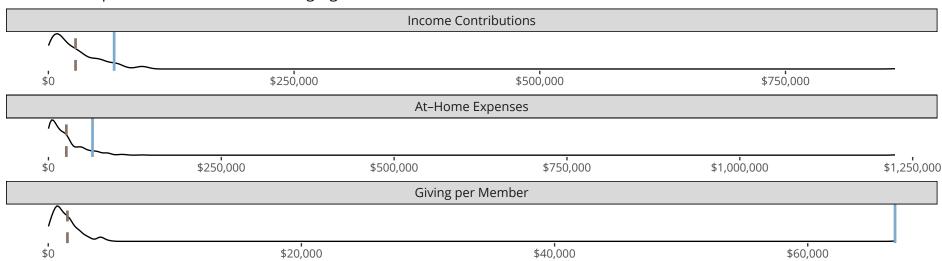

# Financial Comparison with Similar Size Congregations

The curve represents the distribution of congregations with similar Confirmed Membership. The solid blue line represents the value of this congregation's current statistic. The dashed gray line represents the average value among similar congregations.