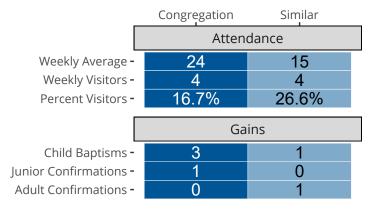

# Attendance and Annual Gains

Similar congregations are other LCMS congregations with similar Confirmed Membership to this congregation.