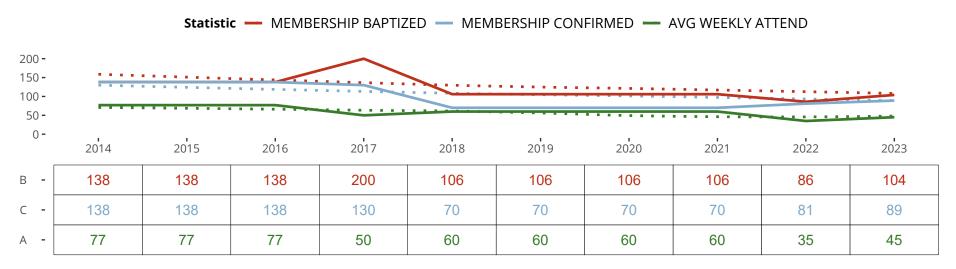

### Ten Year Trends for the Congregation in Membership and Attendance

The dotted lines represent the average statistics of congregations with similar Confirmed Membership today.