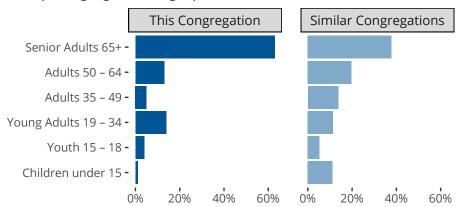

Vancouver, WA | Northwest District | Last Reporting Year: 2023

### Ten Year Trends for the Congregation in Membership and Attendance



The dotted lines represent the average statistics of congregations with similar Confirmed Membership today.

# Comparing Age Demographics of Members



## Attendance and Annual Gains



Similar congregations are other LCMS congregations with similar Confirmed Membership to this congregation.

Vancouver, WA | Northwest District | Last Reporting Year: 2023

### Financial Comparison with Similar Size Congregations



The curve represents the distribution of congregations with similar Confirmed Membership. The solid blue line represents the value of this congregation's current statistic. The dashed gray line represents the average value among similar congregations.

## Statistical Comparison With District and Synod

| _                             | Value Percentile District Percentile Synod |     |     | _                          | Value Percentile District Percentile Synod |  |  |
|-------------------------------|------------------------