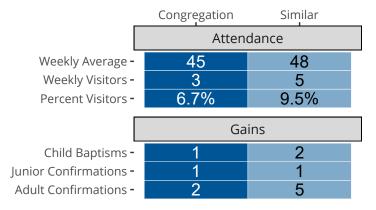

## Attendance and Annual Gains

Similar congregations are other LCMS congregations with similar Confirmed Membership to this congregation.

Vancouver, WA | Northwest District | Last Reporting Year: 2023