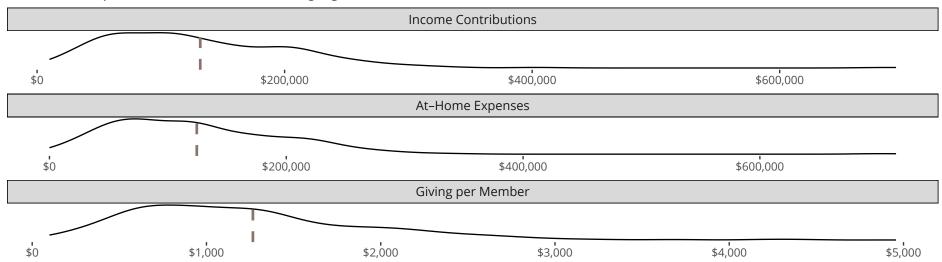

### Financial Comparison with Similar Size Congregations

The curve represents the distribution of congregations with similar Confirmed Membership. The solid blue line represents the value of this congregation's current statistic. The dashed gray line represents the average value among similar congregations.