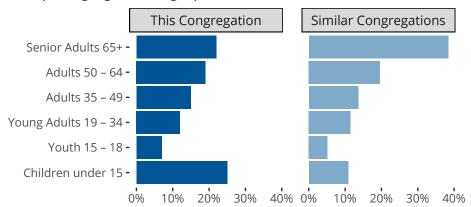

#### Statistical Profile for: Faith Lutheran Church

La Grande, OR | Northwest District | Last Reporting Year: 2022

Ten Year Trends for the Congregation in Membership and Attendance



The dotted lines represent the average statistics of congregations with similar Confirmed Membership today.

# Comparing Age Demographics of Members



# Attendance and Annual Gains



Similar congregations are other LCMS congregations with similar Confirmed Membership to this congregation.

### Statistical Profile for: Faith Lutheran Church

La Grande, OR | Northwest District | Last Reporting Year: 2022

### Financial Comparison with Similar Size Congregations



The curve represents the distribution of congregations with similar Confirmed Membership. The solid blue line represents the value of this congregation's current statistic. The dashed gray line represents the average value among similar congregations.

### Statistical Comparison With District and Synod

| _                             | Value Percentile District Percentile Synod |     |     |                            | Value Percentile District Percentile Synod |     |     |