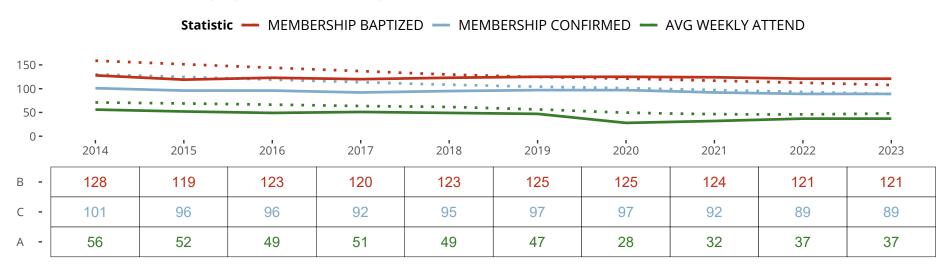

#### Statistical Profile for: Faith Lutheran Church

La Grande, OR | Northwest District | Last Reporting Year: 2022

Ten Year Trends for the Congregation in Membership and Attendance

The dotted lines represent the average statistics of congregations with similar Confirmed Membership today.