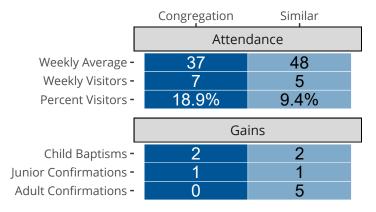

# Attendance and Annual Gains

Similar congregations are other LCMS congregations with similar Confirmed Membership to this congregation.