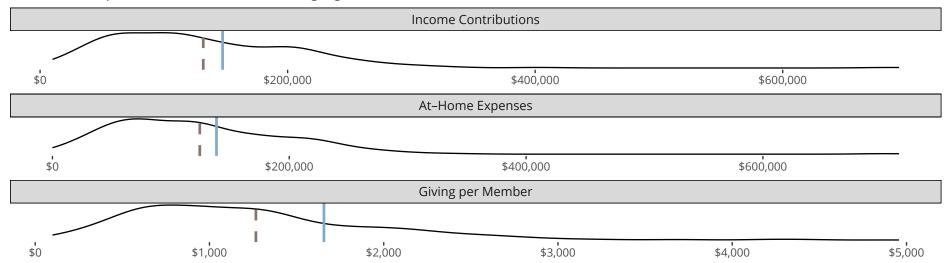

### Financial Comparison with Similar Size Congregations

The curve represents the distribution of congregations with similar Confirmed Membership. The solid blue line represents the value of this congregation's current statistic. The dashed gray line represents the average value among similar congregations.