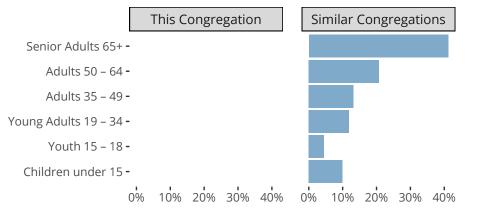

#### Statistical Profile for: Saint John's Lutheran Church

Spokane, WA | Northwest District | Last Reporting Year: 2023

## Ten Year Trends for the Congregation in Membership and Attendance



Statistic — MEMBERSHIP BAPTIZED — MEMBERSHIP CONFIRMED — AVG WEEKLY ATTEND

The dotted lines represent the average statistics of congregations with similar Confirmed Membership today.

# Comparing Age Demographics of Members



# Attendance and Annual Gains



Similar congregations are other LCMS congregations with similar Confirmed Membership to this congregation.

#### Statistical Profile for: Saint John's Lutheran Church

Spokane, WA | Northwest District | Last Reporting Year: 2023



*The curve represents the distribution of congregations with similar Confirmed Membership. The solid blue line represents the value of this congregation's current statistic. The dashed gray line represents the average value among similar congregations.* 

### Statistical Comparison With District and Synod



Percentile is the congregation's rank as a percentage of the whole (e.g. 50% would be the middle ranking and 99% would be the highest).

If any data on this report is missing, it most likely means the data was not reported