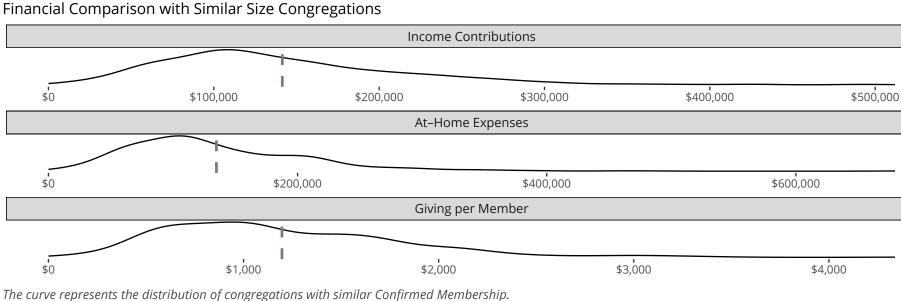

#### Statistical Profile for: Saint John's Lutheran Church

Spokane, WA | Northwest District | Last Reporting Year: 2023

*The curve represents the distribution of congregations with similar Confirmed Membership. The solid blue line represents the value of this congregation's current statistic. The dashed gray line represents the average value among similar congregations.* 