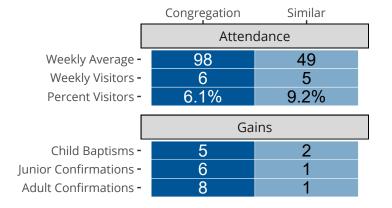

# Attendance and Annual Gains

Similar congregations are other LCMS congregations with similar Confirmed Membership to this congregation.