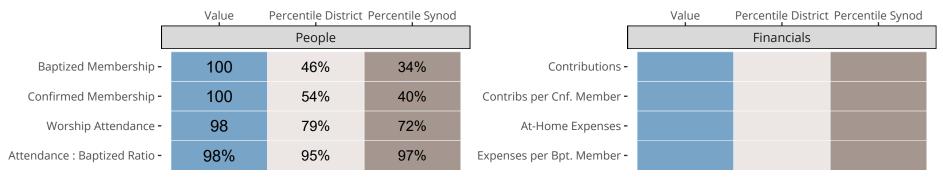

### Statistical Comparison With District and Synod

Percentile is the congregation's rank as a percentage of the whole (e.g. 50% would be the middle ranking and 99% would be the highest).

If any data on this report is missing, it most likely means the data was not reported for the given year.