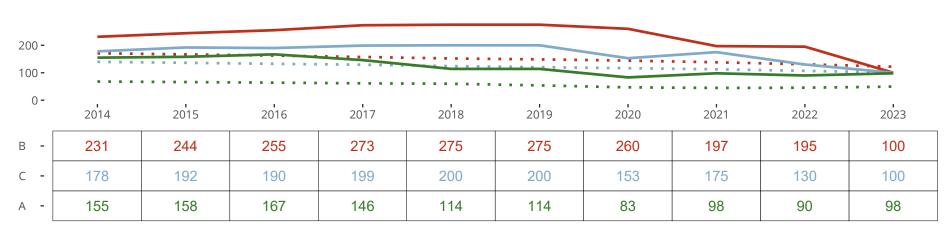

## Ten Year Trends for the Congregation in Membership and Attendance

Statistic — MEMBERSHIP BAPTIZED — MEMBERSHIP CONFIRMED — AVG WEEKLY ATTEND

The dotted lines represent the average statistics of congregations with similar Confirmed Membership today.