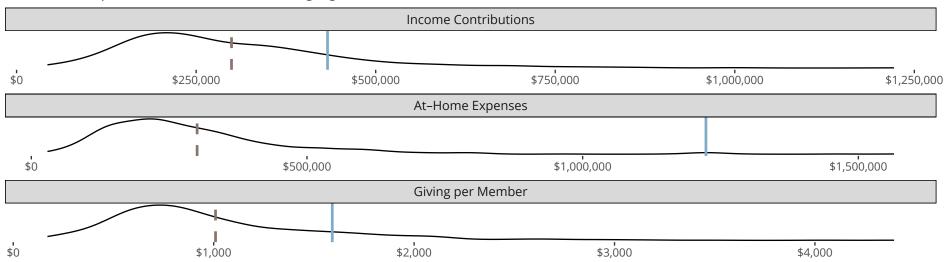

## Financial Comparison with Similar Size Congregations

The curve represents the distribution of congregations with similar Confirmed Membership. The solid blue line represents the value of this congregation's current statistic.

The dashed gray line represents the average value among similar congregations.