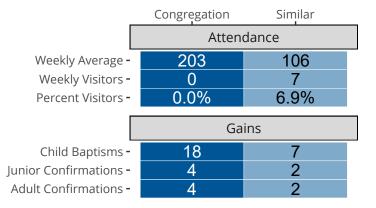

## Attendance and Annual Gains

Similar congregations are other LCMS congregations with similar Confirmed Membership to this congregation.