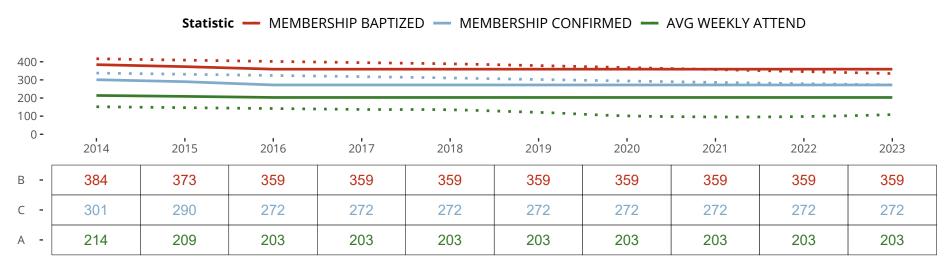

#### Statistical Profile for: Faith Lutheran Church

Lacey, WA | Northwest District | Last Reporting Year: 2016

Ten Year Trends for the Congregation in Membership and Attendance

The dotted lines represent the average statistics of congregations with similar Confirmed Membership today.