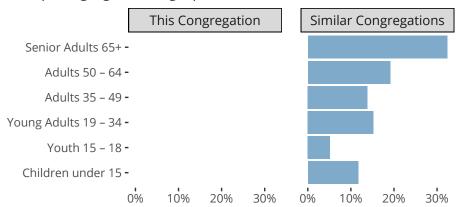

#### Statistical Profile for: Faith Lutheran Church

Lacey, WA | Northwest District | Last Reporting Year: 2016

Ten Year Trends for the Congregation in Membership and Attendance



The dotted lines represent the average statistics of congregations with similar Confirmed Membership today.

# Comparing Age Demographics of Members



## Attendance and Annual Gains



Similar congregations are other LCMS congregations with similar Confirmed Membership to this congregation.

### Statistical Profile for: Faith Lutheran Church

Lacey, WA | Northwest District | Last Reporting Year: 2016

## Financial Comparison with Similar Size Congregations



The curve represents the distribution of congregations with similar Confirmed Membership. The solid blue line represents the value of this congregation's current statistic.

The dashed gray line represents the average value among similar congregations.

## Statistical Comparison With District and Synod

| _                             | Value Percentile District Percentile Synod |     |     | _                          | Value Percentile District Percentile Synod |     |     |
|--