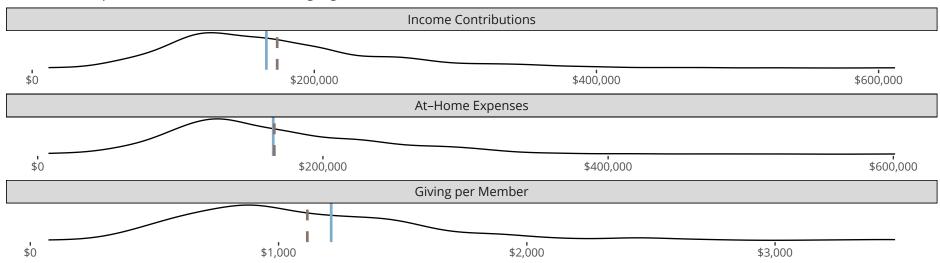

### Financial Comparison with Similar Size Congregations

The curve represents the distribution of congregations with similar Confirmed Membership. The solid blue line represents the value of this congregation's current statistic. The dashed gray line represents the average value among similar congregations.