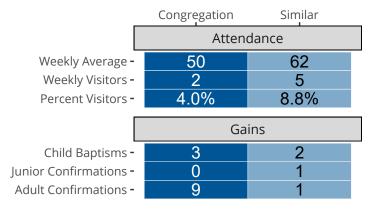

# Attendance and Annual Gains

Similar congregations are other LCMS congregations with similar Confirmed Membership to this congregation.