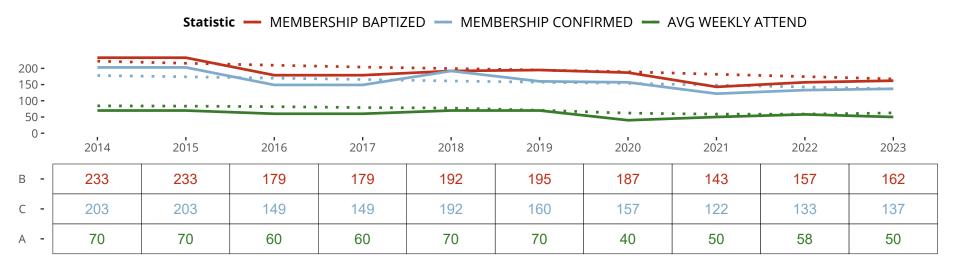

### Ten Year Trends for the Congregation in Membership and Attendance

The dotted lines represent the average statistics of congregations with similar Confirmed Membership today.