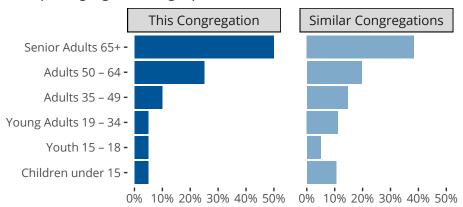

Meridian, ID | Northwest District | Last Reporting Year: 2023

### Ten Year Trends for the Congregation in Membership and Attendance



The dotted lines represent the average statistics of congregations with similar Confirmed Membership today.

## Comparing Age Demographics of Members



# Attendance and Annual Gains



Similar congregations are other LCMS congregations with similar Confirmed Membership to this congregation.

#### Statistical Profile for: Christ Lutheran Church

Meridian, ID | Northwest District | Last Reporting Year: 2023

### Financial Comparison with Similar Size Congregations



The curve represents the distribution of congregations with similar Confirmed Membership. The solid blue line represents the value of this congregation's current statistic. The dashed gray line represents the average value among similar congregations.

## Statistical Comparison With District and Synod

| _                             | Value Percentile District Percentile Synod |     |     | _                          | Value Percentile District Percentile Synod |     |     |