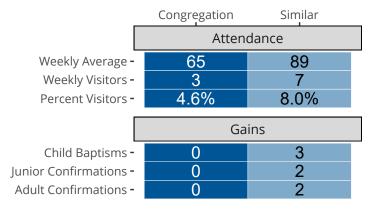

## Attendance and Annual Gains

Similar congregations are other LCMS congregations with similar Confirmed Membership to this congregation.