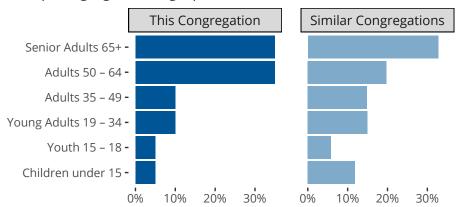

#### Statistical Profile for: Lamb Of God Lutheran Church

LAKE STEVENS, WA | Northwest District | Last Reporting Year: 2022

Ten Year Trends for the Congregation in Membership and Attendance



The dotted lines represent the average statistics of congregations with similar Confirmed Membership today.

# Comparing Age Demographics of Members



## Attendance and Annual Gains



Similar congregations are other LCMS congregations with similar Confirmed Membership to this congregation.

#### Statistical Profile for: Lamb Of God Lutheran Church

LAKE STEVENS, WA | Northwest District | Last Reporting Year: 2022

### Financial Comparison with Similar Size Congregations



The curve represents the distribution of congregations with similar Confirmed Membership. The solid blue line represents the value of this congregation's current statistic. The dashed gray line represents the average value among similar congregations.

## Statistical Comparison With District and Synod

| _                             | Value  | Percentile District | Percentile Synod | _                          | Value Percentile District Percentile Synod |  |  |
|-