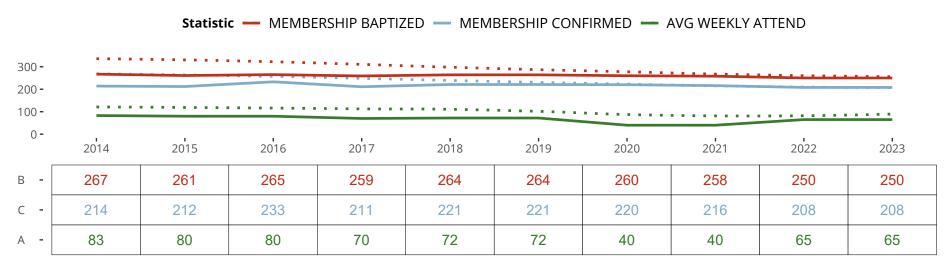

#### Statistical Profile for: Lamb Of God Lutheran Church

LAKE STEVENS, WA | Northwest District | Last Reporting Year: 2022

Ten Year Trends for the Congregation in Membership and Attendance

The dotted lines represent the average statistics of congregations with similar Confirmed Membership today.