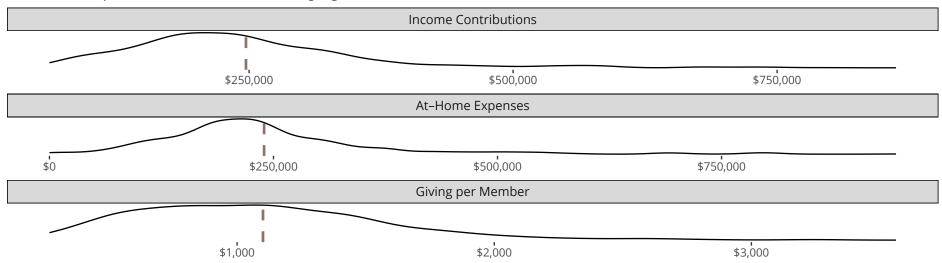

### Financial Comparison with Similar Size Congregations

The curve represents the distribution of congregations with similar Confirmed Membership. The solid blue line represents the value of this congregation's current statistic. The dashed gray line represents the average value among similar congregations.