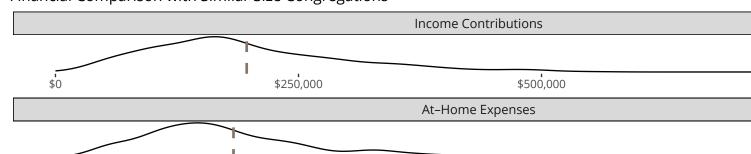

#### Financial Comparison with Similar Size Congregations

The solid blue line represents the value of this congregation's current statistic. The dashed gray line represents the average value among similar congregations.

Similar congregations are other LCMS congregations with similar Confirmed Membership to this congregation.

\$750,000

Boise, ID | Northwest District | Last Reporting Year: 2023