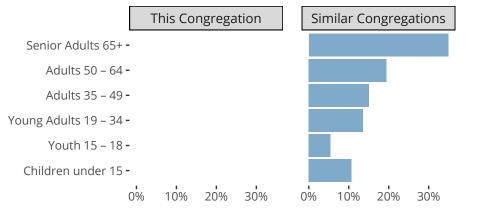

# Comparing Age Demographics of Members

Similar congregations are other LCMS congregations with similar Confirmed Membership to this congregation.

\$750,000

Boise, ID | Northwest District | Last Reporting Year: 2023