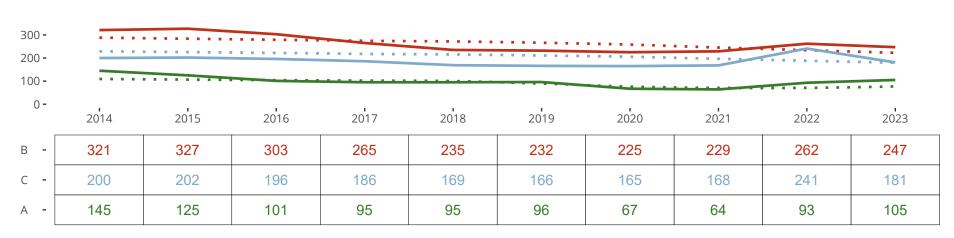

#### Ten Year Trends for the Congregation in Membership and Attendance

Statistic — MEMBERSHIP BAPTIZED — MEMBERSHIP CONFIRMED — AVG WEEKLY ATTEND

The dotted lines represent the average statistics of congregations with similar Confirmed Membership today.