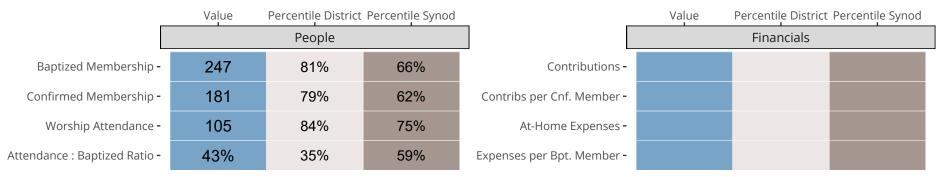

### Statistical Comparison With District and Synod

Percentile is the congregation's rank as a percentage of the whole (e.g. 50% would be the middle ranking and 99% would be the highest).

If any data on this report is missing, it most likely means the data was not reported for the given year.