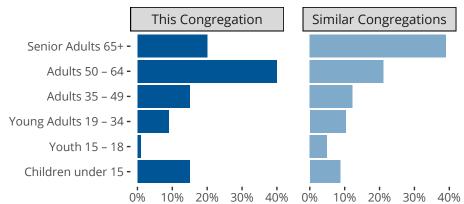

Rigby, ID | Northwest District | Last Reporting Year: 2022

Statistical Profile for: Crown Of Life Lutheran Church



Ten Year Trends for the Congregation in Membership and Attendance

The dotted lines represent the average statistics of congregations with similar Confirmed Membership today.



## Comparing Age Demographics of Members

## Attendance and Annual Gains



Rigby, ID | Northwest District | Last Reporting Year: 2022





The curve represents the distribution of congregations with similar Confirmed Membership. The solid blue line represents the value of this congregation's current statistic. The dashed gray line represents the average value among similar congregations.

## Statistical Comparison With District and Synod



Percentile is the congregation's rank as a percentage of the whole (e.g. 50% would be the middle ranking and 99% would be the highest).

If any data on this report is missing, it most likely means the data was not reported for the given year.