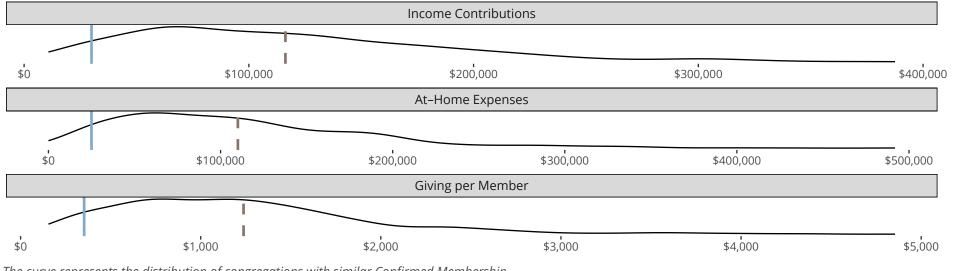

## Attendance and Annual Gains

Rigby, ID | Northwest District | Last Reporting Year: 2022

The curve represents the distribution of congregations with similar Confirmed Membership. The solid blue line represents the value of this congregation's current statistic. The dashed gray line represents the average value among similar congregations.