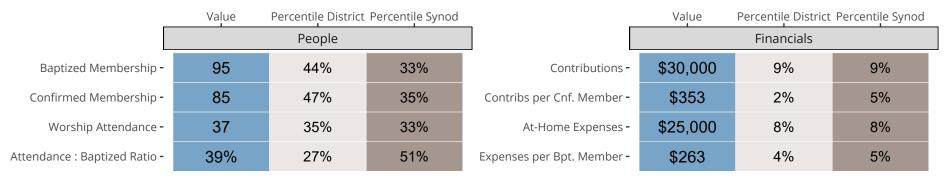

## Statistical Comparison With District and Synod

Percentile is the congregation's rank as a percentage of the whole (e.g. 50% would be the middle ranking and 99% would be the highest).

If any data on this report is missing, it most likely means the data was not reported for the given year.