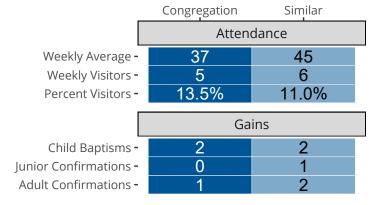

## Attendance and Annual Gains

Rigby, ID | Northwest District | Last Reporting Year: 2022

The curve represents the distribution of congregations with similar Confirmed Membership. The solid blue line represents the value of this congregation's current statistic. The dashed gray line represents the average value among similar congregations.