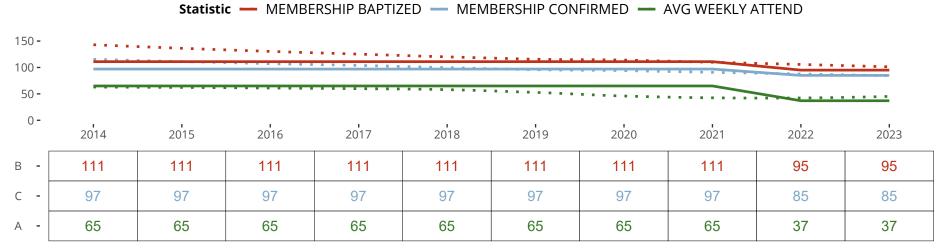

Rigby, ID | Northwest District | Last Reporting Year: 2022

Statistical Profile for: Crown Of Life Lutheran Church

Ten Year Trends for the Congregation in Membership and Attendance

The dotted lines represent the average statistics of congregations with similar Confirmed Membership today.