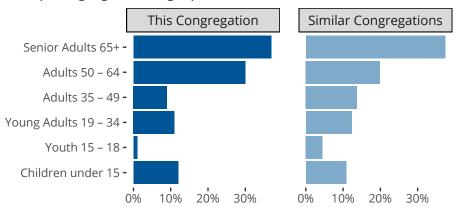

#### Statistical Profile for: Gloria Dei Lutheran Church

Central Point, OR | Northwest District | Last Reporting Year: 2021

# Ten Year Trends for the Congregation in Membership and Attendance



The dotted lines represent the average statistics of congregations with similar Confirmed Membership today.

# Comparing Age Demographics of Members



## Attendance and Annual Gains



Similar congregations are other LCMS congregations with similar Confirmed Membership to this congregation.

#### Statistical Profile for: Gloria Dei Lutheran Church

Central Point, OR | Northwest District | Last Reporting Year: 2021

#### Financial Comparison with Similar Size Congregations



The curve represents the distribution of congregations with similar Confirmed Membership. The solid blue line represents the value of this congregation's current statistic. The dashed gray line represents the average value among similar congregations.

## Statistical Comparison With District and Synod

| _                             | Value Percentile District Percentile Synod |     |     |                            | Value Percentile District Percentile Synod |