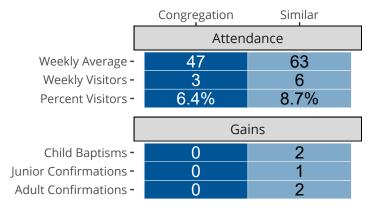

## Attendance and Annual Gains

Similar congregations are other LCMS congregations with similar Confirmed Membership to this congregation.