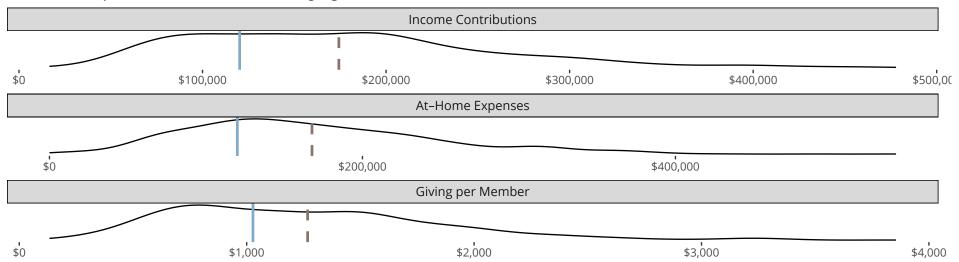

#### Financial Comparison with Similar Size Congregations

The curve represents the distribution of congregations with similar Confirmed Membership. The solid blue line represents the value of this congregation's current statistic. The dashed gray line represents the average value among similar congregations.