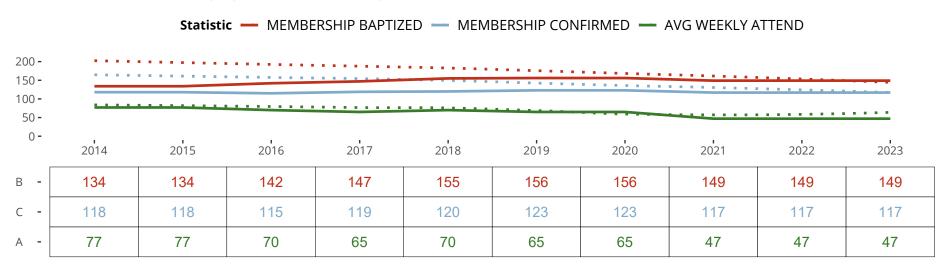

# Ten Year Trends for the Congregation in Membership and Attendance

The dotted lines represent the average statistics of congregations with similar Confirmed Membership today.