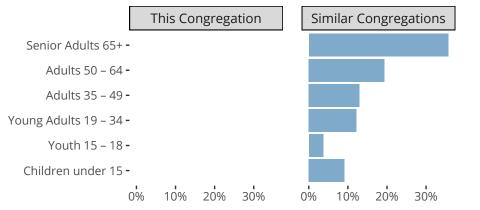

# Comparing Age Demographics of Members

## Attendance and Annual Gains

Similar congregations are other LCMS congregations with similar Confirmed Membership to this congregation.