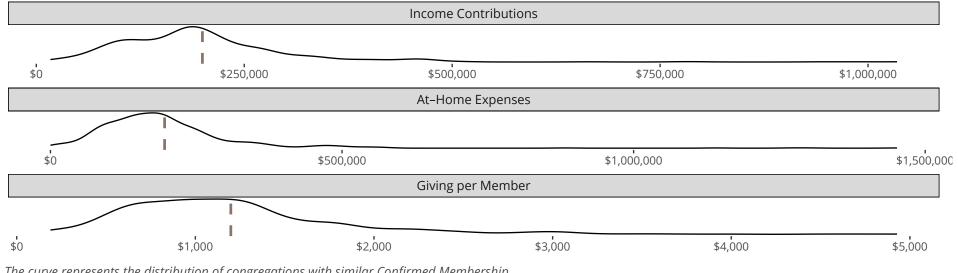

#### Statistical Profile for: Mount Olive Lutheran Church

Forest Grove, OR | Northwest District | Last Reporting Year: 2022

The curve represents the distribution of congregations with similar Confirmed Membership. The solid blue line represents the value of this congregation's current statistic. The dashed gray line represents the average value among similar congregations.