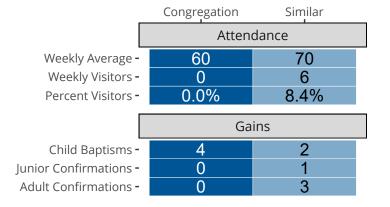

## Attendance and Annual Gains

Similar congregations are other LCMS congregations with similar Confirmed Membership to this congregation.