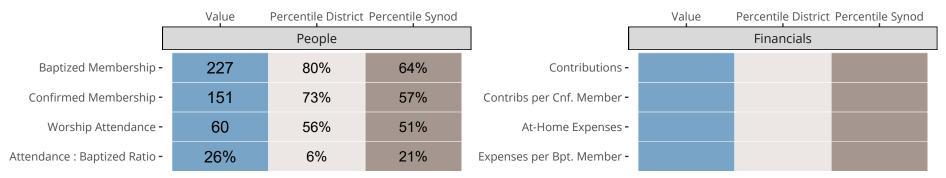

## Statistical Comparison With District and Synod

Percentile is the congregation's rank as a percentage of the whole (e.g. 50% would be the middle ranking and 99% would be the highest).

If any data on this report is missing, it most likely means the data was not reported for the given year.