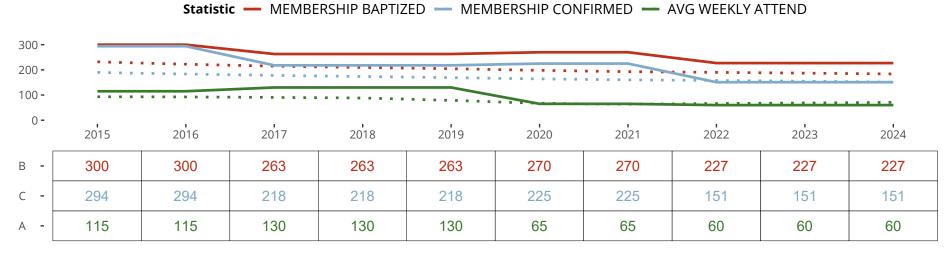

### Ten Year Trends for the Congregation in Membership and Attendance

The dotted lines represent the average statistics of congregations with similar Confirmed Membership today.