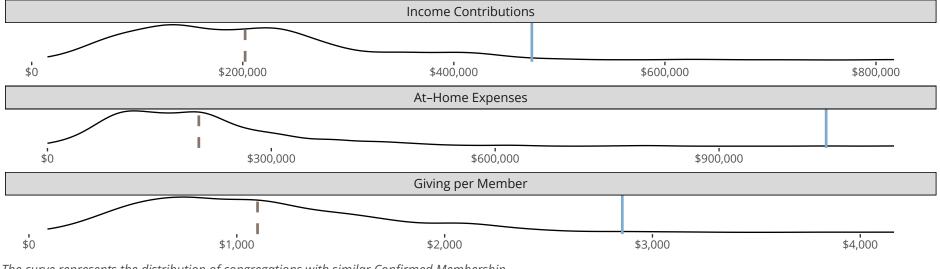

### Statistical Profile for: Joy Lutheran Church

Bellevue, WA | Northwest District | Last Reporting Year: 2023

The curve represents the distribution of congregations with similar Confirmed Membership. The solid blue line represents the value of this congregation's current statistic. The dashed gray line represents the average value among similar congregations.