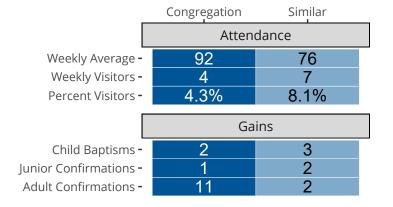

# Attendance and Annual Gains

Similar congregations are other LCMS congregations with similar Confirmed Membership to this congregation.