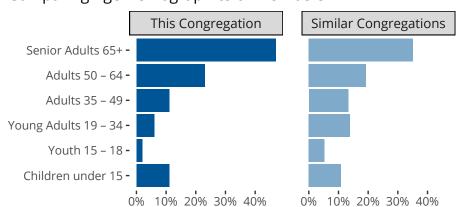

#### Statistical Profile for: Joy Lutheran Church

Bellevue, WA | Northwest District | Last Reporting Year: 2023

Ten Year Trends for the Congregation in Membership and Attendance



The dotted lines represent the average statistics of congregations with similar Confirmed Membership today.



## Comparing Age Demographics of Members

# Attendance and Annual Gains



Similar congregations are other LCMS congregations with similar Confirmed Membership to this congregation.

### Statistical Profile for: Joy Lutheran Church

Bellevue, WA | Northwest District | Last Reporting Year: 2023





The curve represents the distribution of congregations with similar Confirmed Membership. The solid blue line represents the value of this congregation's current statistic. The dashed gray line represents the average value among similar congregations.

### Statistical Comparison With District and Synod



Percentile is the congregation's rank as a percentage of the whole (e.g. 50% would be the middle ranking and 99% would be the highest).

If any data on this report is missing, it most likely