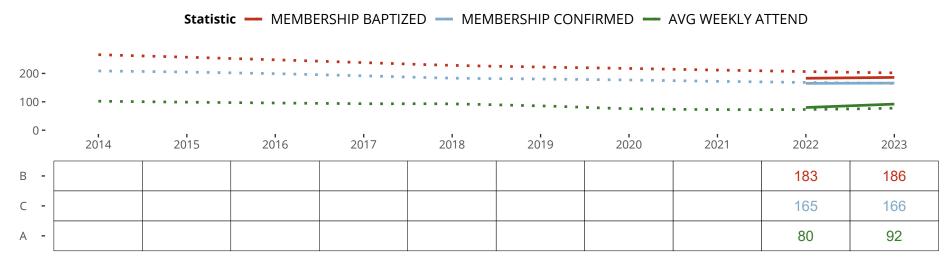

#### Statistical Profile for: Joy Lutheran Church

Bellevue, WA | Northwest District | Last Reporting Year: 2023

Ten Year Trends for the Congregation in Membership and Attendance

The dotted lines represent the average statistics of congregations with similar Confirmed Membership today.