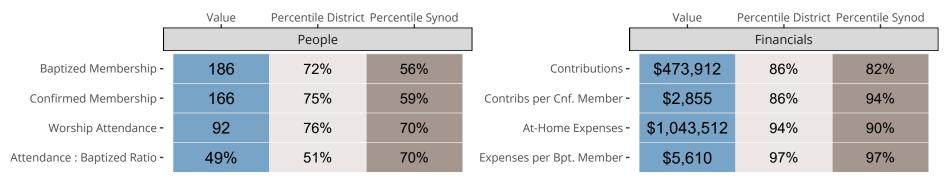

### Statistical Comparison With District and Synod

Percentile is the congregation's rank as a percentage of the whole (e.g. 50% would be the middle ranking and 99% would be the highest).

If any data on this report is missing, it most likely means the data was not reported for the given year.