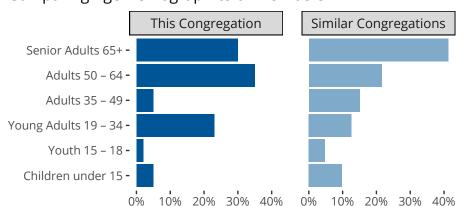

#### Statistical Profile for: Messiah Lutheran Church

Prosser, WA | Northwest District | Last Reporting Year: 2023

Ten Year Trends for the Congregation in Membership and Attendance



The dotted lines represent the average statistics of congregations with similar Confirmed Membership today.



## Comparing Age Demographics of Members

# Attendance and Annual Gains



Similar congregations are other LCMS congregations with similar Confirmed Membership to this congregation.

### Statistical Profile for: Messiah Lutheran Church

Prosser, WA | Northwest District | Last Reporting Year: 2023



The curve represents the distribution of congregations with similar Confirmed Membership. The solid blue line represents the value of this congregation's current statistic. The dashed gray line represents the average value among similar congregations.

### Statistical Comparison With District and Synod



Percentile is the congregation's rank as a percentage of the whole (e.g. 50% would be the middle ranking and 99% would be the highest).

If any data on this report is missing, it most likely