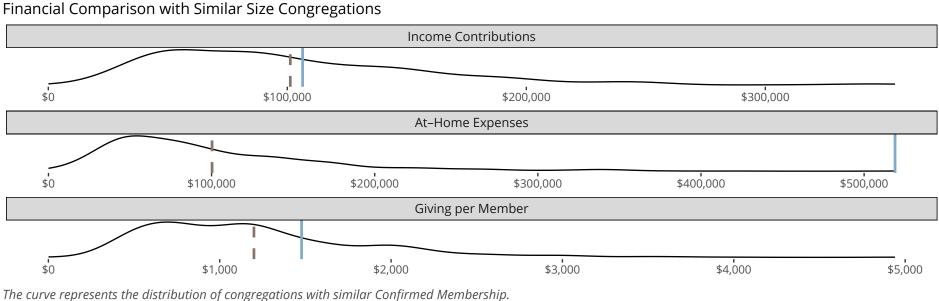

### Statistical Profile for: Messiah Lutheran Church

Prosser, WA | Northwest District | Last Reporting Year: 2023

The curve represents the distribution of congregations with similar Confirmed Membership. The solid blue line represents the value of this congregation's current statistic. The dashed gray line represents the average value among similar congregations.