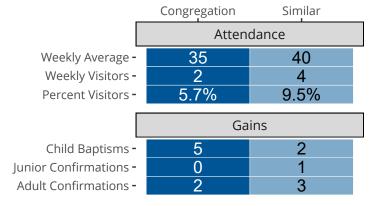

# Attendance and Annual Gains

Similar congregations are other LCMS congregations with similar Confirmed Membership to this congregation.