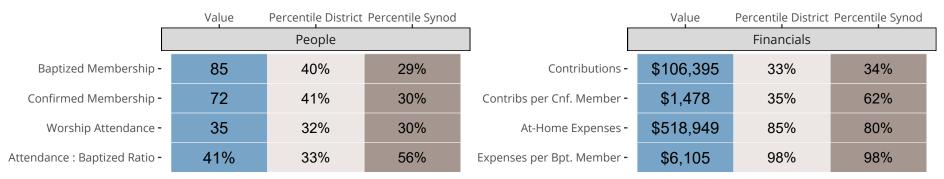

### Statistical Comparison With District and Synod

Percentile is the congregation's rank as a percentage of the whole (e.g. 50% would be the middle ranking and 99% would be the highest).

If any data on this report is missing, it most likely means the data was not reported for the given year.