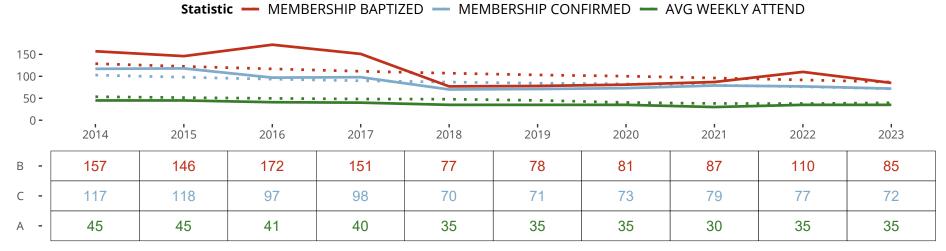

#### Statistical Profile for: Messiah Lutheran Church

Prosser, WA | Northwest District | Last Reporting Year: 2023

Ten Year Trends for the Congregation in Membership and Attendance

The dotted lines represent the average statistics of congregations with similar Confirmed Membership today.