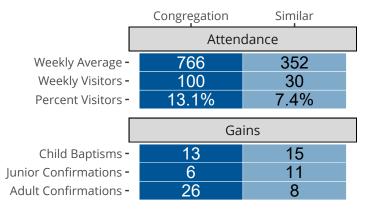

### Statistical Profile for: Our Savior Lutheran Church

Tacoma, WA | Northwest District | Last Reporting Year: 2024

Ten Year Trends for the Congregation in Membership and Attendance



The dotted lines represent the average statistics of congregations with similar Confirmed Membership today.

### Comparing Age Demographics of Members



# Attendance and Annual Gains



#### Statistical Profile for: Our Savior Lutheran Church

Tacoma, WA | Northwest District | Last Reporting Year: 2024

## Financial Comparison with Similar Size Congregations



The curve represents the distribution of congregations with similar Confirmed Membership. The solid blue line represents the value of this congregation's current statistic. The dashed gray line represents the average value among similar congregations.

## Statistical Comparison With District and Synod

| _                             | Value Percentile District Percentile Synod |     |     |                            | Value Percentile District Percentile Synod |     |     |
|-------------------------------|--------------------------------------------|-----|-----|----------------------------|--------------------