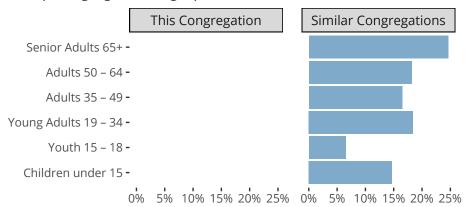

### Statistical Profile for: Our Savior Lutheran Church

Tacoma, WA | Northwest District | Last Reporting Year: 2024

Ten Year Trends for the Congregation in Membership and Attendance



The dotted lines represent the average statistics of congregations with similar Confirmed Membership today.

### Comparing Age Demographics of Members



# Attendance and Annual Gains



#### Statistical Profile for: Our Savior Lutheran Church

Tacoma, WA | Northwest District | Last Reporting Year: 2024

## Financial Comparison with Similar Size Congregations



The curve represents the distribution of congregations with similar Confirmed Membership. The solid blue line represents the value of this congregation's current statistic. The dashed gray line represents the average value among similar congregations.

## Statistical Comparison With District and Synod

| _                             | Value Percentile District Percentile Synod |     |     |                            | Value Percentile District Percentile Synod |     |     |
|-------------------------------|--------------------------------------------|-----|-----|----------------