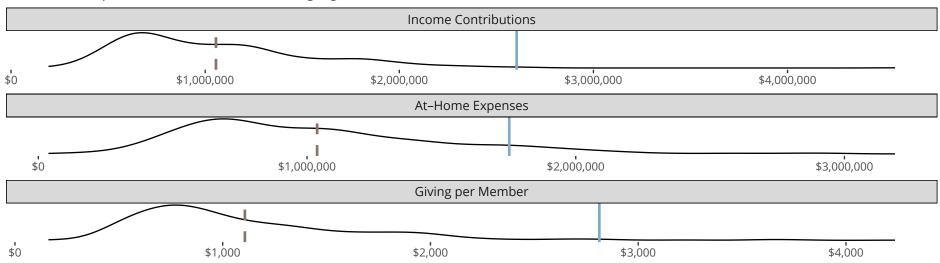

## Financial Comparison with Similar Size Congregations

The curve represents the distribution of congregations with similar Confirmed Membership. The solid blue line represents the value of this congregation's current statistic. The dashed gray line represents the average value among similar congregations.