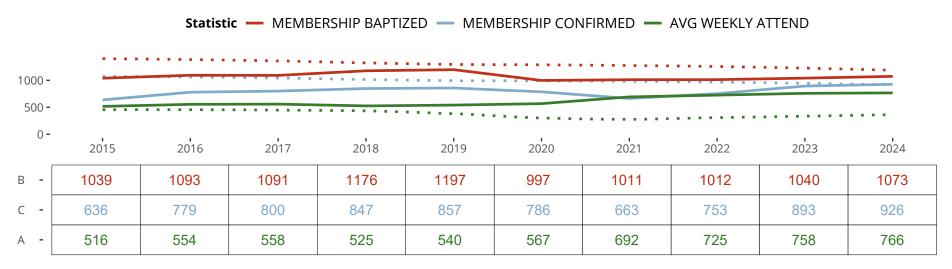

### Statistical Profile for: Our Savior Lutheran Church

Tacoma, WA | Northwest District | Last Reporting Year: 2024

Ten Year Trends for the Congregation in Membership and Attendance

The dotted lines represent the average statistics of congregations with similar Confirmed Membership today.