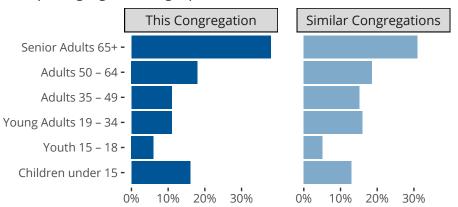

Nampa, ID | Northwest District | Last Reporting Year: 2022

### Ten Year Trends for the Congregation in Membership and Attendance



The dotted lines represent the average statistics of congregations with similar Confirmed Membership today.

# Comparing Age Demographics of Members



## Attendance and Annual Gains



Similar congregations are other LCMS congregations with similar Confirmed Membership to this congregation.

#### Statistical Profile for: Zion Lutheran Church

Nampa, ID | Northwest District | Last Reporting Year: 2022

### Financial Comparison with Similar Size Congregations



The curve represents the distribution of congregations with similar Confirmed Membership. The solid blue line represents the value of this congregation's current statistic. The dashed gray line represents the average value among similar congregations.

## Statistical Comparison With District and Synod

| _                             | Value Percentile District Percentile Synod |     |     | _                          | Value Percentile District Percentile Synod |     |     |
|--