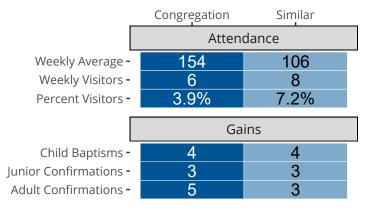

## Attendance and Annual Gains

Similar congregations are other LCMS congregations with similar Confirmed Membership to this congregation.