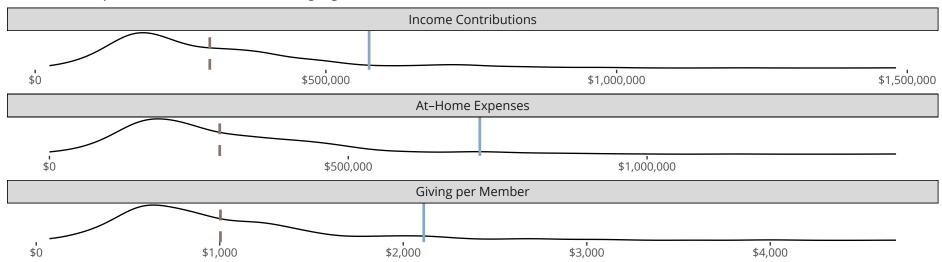

### Financial Comparison with Similar Size Congregations

The curve represents the distribution of congregations with similar Confirmed Membership. The solid blue line represents the value of this congregation's current statistic. The dashed gray line represents the average value among similar congregations.