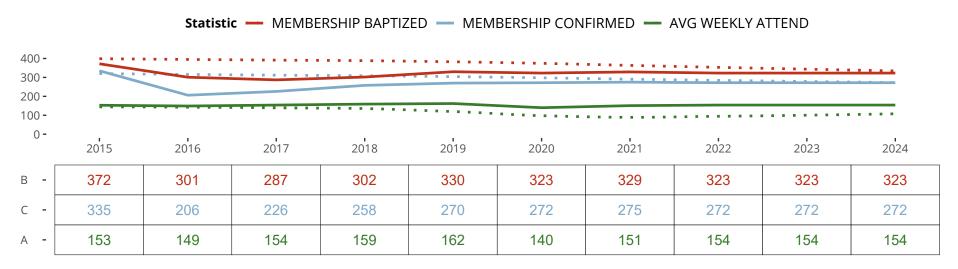

### Ten Year Trends for the Congregation in Membership and Attendance

The dotted lines represent the average statistics of congregations with similar Confirmed Membership today.