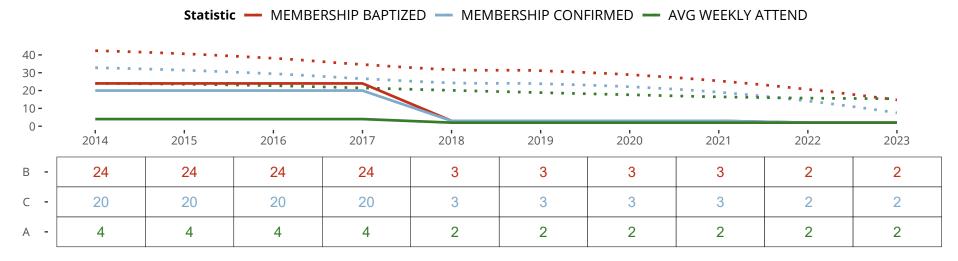

#### Statistical Profile for: Salem Lutheran Church

Marlin, WA | Northwest District | Last Reporting Year: 2022

The dotted lines represent the average statistics of congregations with similar Confirmed Membership today.