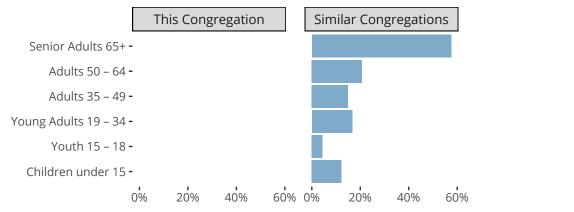

#### Statistical Profile for: Salem Lutheran Church

Marlin, WA | Northwest District | Last Reporting Year: 2022





The dotted lines represent the average statistics of congregations with similar Confirmed Membership today.

# Comparing Age Demographics of Members



## Attendance and Annual Gains



Similar congregations are other LCMS congregations with similar Confirmed Membership to this congregation.

#### Statistical Profile for: Salem Lutheran Church

\$1,250,000

\$5,000

Marlin, WA | Northwest District | Last Reporting Year: 2022



### Financial Comparison with Similar Size Congregations

The curve represents the distribution of congregations with similar Confirmed Membership. The solid blue line represents the value of this congregation's current statistic. The dashed gray line represents the average value among similar congregations.

### Statistical Comparison With District and Synod



Percentile is the congregation's rank as a percentage of the whole (e.g. 50% would be the middle ranking and 99% would be the highest).

If any data on t