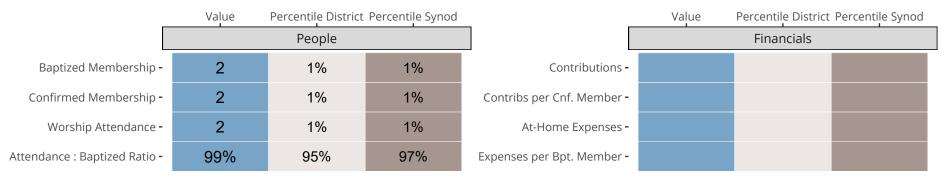

### Statistical Comparison With District and Synod

Percentile is the congregation's rank as a percentage of the whole (e.g. 50% would be the middle ranking and 99% would be the highest).

If any data on this report is missing, it most likely means the data was not reported for the given year.