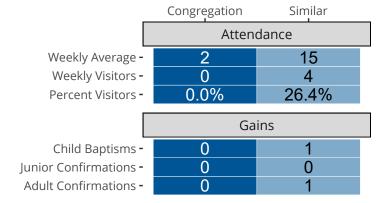

## Attendance and Annual Gains

Similar congregations are other LCMS congregations with similar Confirmed Membership to this congregation.