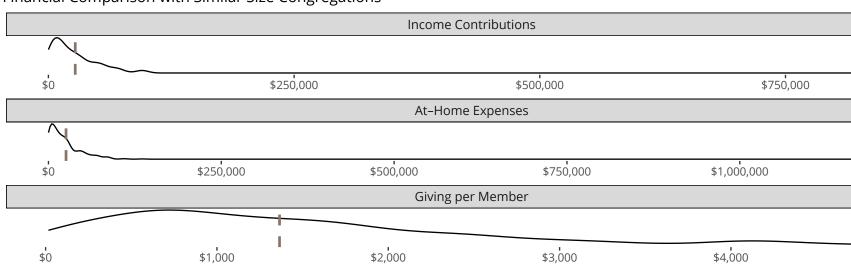

#### Statistical Profile for: Salem Lutheran Church

\$1,250,000

\$5,000

Marlin, WA | Northwest District | Last Reporting Year: 2022

### Financial Comparison with Similar Size Congregations

The curve represents the distribution of congregations with similar Confirmed Membership. The solid blue line represents the value of this congregation's current statistic. The dashed gray line represents the average value among similar congregations.