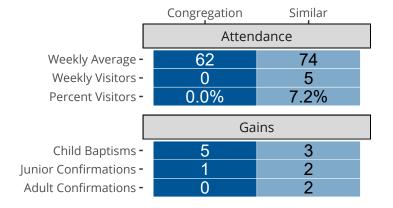

# Attendance and Annual Gains

Similar congregations are other LCMS congregations with similar Confirmed Membership to this congregation.