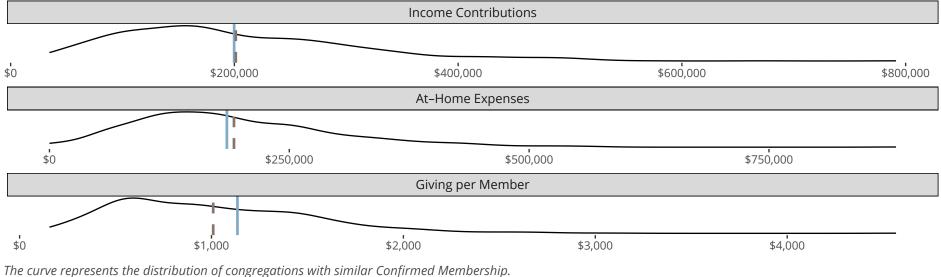

#### Statistical Profile for: Evergreen Lutheran Church

Seabeck, WA | Northwest District | Last Reporting Year: 2022

The solid blue line represents the value of this congregation's current statistic.

The dashed gray line represents the average value among similar congregations.