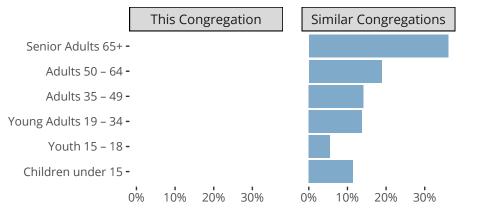

#### Statistical Profile for: Evergreen Lutheran Church

Seabeck, WA | Northwest District | Last Reporting Year: 2022

## Ten Year Trends for the Congregation in Membership and Attendance



The dotted lines represent the average statistics of congregations with similar Confirmed Membership today.

# Comparing Age Demographics of Members



# Attendance and Annual Gains



Similar congregations are other LCMS congregations with similar Confirmed Membership to this congregation.

#### Statistical Profile for: Evergreen Lutheran Church

Seabeck, WA | Northwest District | Last Reporting Year: 2022





The solid blue line represents the value of this congregation's current statistic.

The dashed gray line represents the average value among similar congregations.

### Statistical Comparison With District and Synod



Percentile is the congregation's rank as a percentage of the whole (e.g. 50% would be the middle ranking and 99% would be the highest).

If any data on this report is missing, it most likely means the data was not reported for the given year.