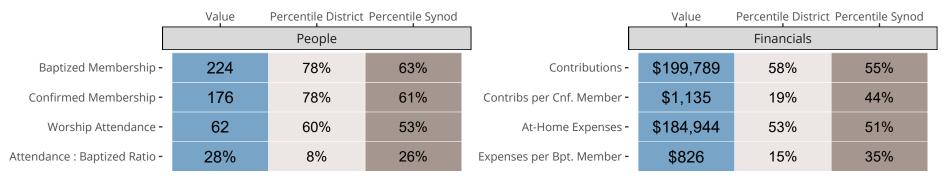

### Statistical Comparison With District and Synod

Percentile is the congregation's rank as a percentage of the whole (e.g. 50% would be the middle ranking and 99% would be the highest).

If any data on this report is missing, it most likely means the data was not reported for the given year.