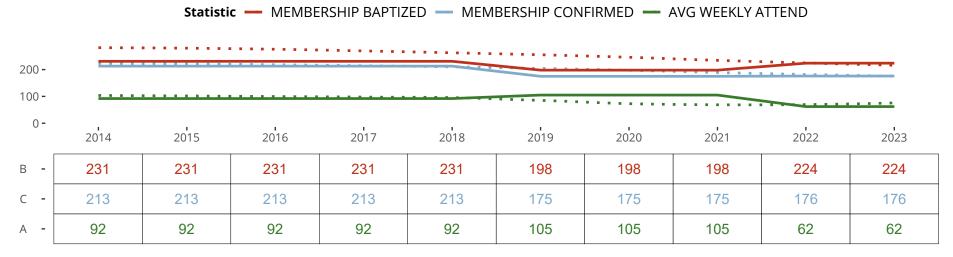

## Ten Year Trends for the Congregation in Membership and Attendance

The dotted lines represent the average statistics of congregations with similar Confirmed Membership today.