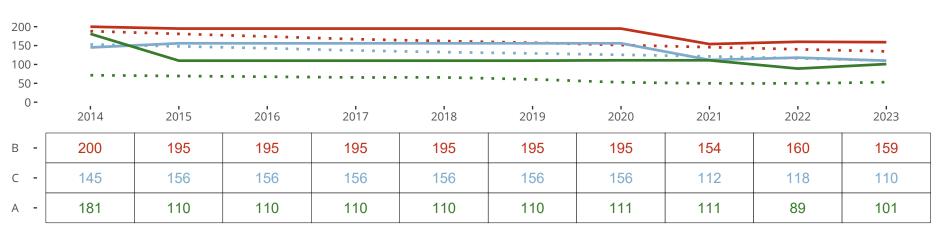

### Ten Year Trends for the Congregation in Membership and Attendance

Statistic — MEMBERSHIP BAPTIZED — MEMBERSHIP CONFIRMED — AVG WEEKLY ATTEND

The dotted lines represent the average statistics of congregations with similar Confirmed Membership today.