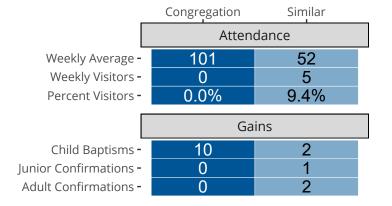

Pullman, WA | Northwest District | Last Reporting Year: 2023

Statistical Profile for: Concordia Lutheran Church

### Ten Year Trends for the Congregation in Membership and Attendance



Statistic — MEMBERSHIP BAPTIZED — MEMBERSHIP CONFIRMED — AVG WEEKLY ATTEND

The dotted lines represent the average statistics of congregations with similar Confirmed Membership today.



## Comparing Age Demographics of Members

# Attendance and Annual Gains



#### Statistical Profile for: Concordia Lutheran Church

Pullman, WA | Northwest District | Last Reporting Year: 2023





The solid blue line represents the value of this congregation's current statistic.

The dashed gray line represents the average value among similar congregations.

## Statistical Comparison With District and Synod



Percentile is the congregation's rank as a percentage of the whole (e.g. 50% would be the middle ranking and 99% would be the highest).

If any data on this report is missing, it most likely means the data was not reported for the given year.