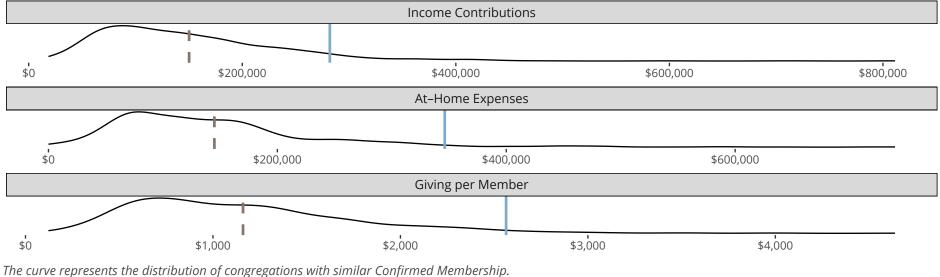

#### Statistical Profile for: Concordia Lutheran Church

Pullman, WA | Northwest District | Last Reporting Year: 2023

The solid blue line represents the value of this congregation's current statistic.

The dashed gray line represents the average value among similar congregations.