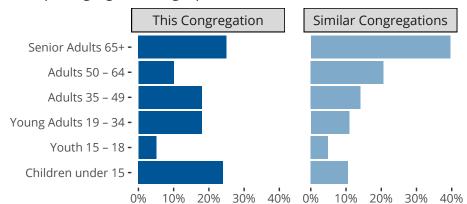

Pullman, WA | Northwest District | Last Reporting Year: 2023

Statistical Profile for: Concordia Lutheran Church

### Ten Year Trends for the Congregation in Membership and Attendance



Statistic — MEMBERSHIP BAPTIZED — MEMBERSHIP CONFIRMED — AVG WEEKLY ATTEND

The dotted lines represent the average statistics of congregations with similar Confirmed Membership today.



## Comparing Age Demographics of Members

# Attendance and Annual Gains



#### Statistical Profile for: Concordia Lutheran Church

Pullman, WA | Northwest District | Last Reporting Year: 2023





The solid blue line represents the value of this congregation's current statistic.

The dashed gray line represents the average value among similar congregations.

## Statistical Comparison With District and Synod



Percentile is the congregation's rank as a percentage of the whole (e.g. 50% would be the middle ranking and 99% would be the highest).

If any data on this report is missing, it most likely means the data was not reported for the given year.