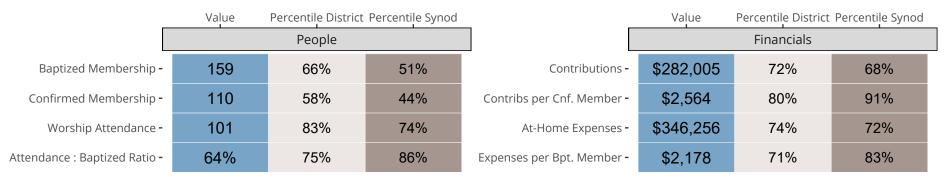

## Statistical Comparison With District and Synod

Percentile is the congregation's rank as a percentage of the whole (e.g. 50% would be the middle ranking and 99% would be the highest).

If any data on this report is missing, it most likely means the data was not reported for the given year.