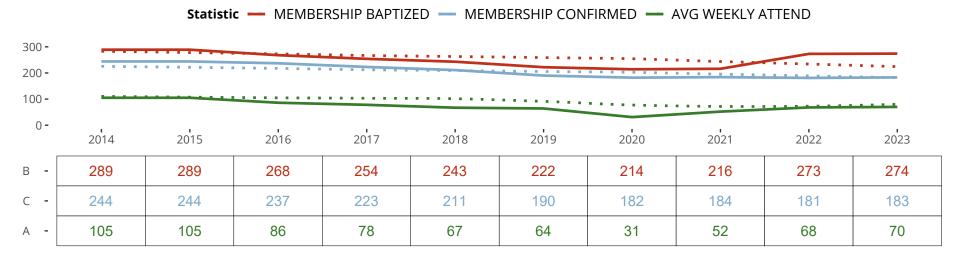

## Ten Year Trends for the Congregation in Membership and Attendance

The dotted lines represent the average statistics of congregations with similar Confirmed Membership today.