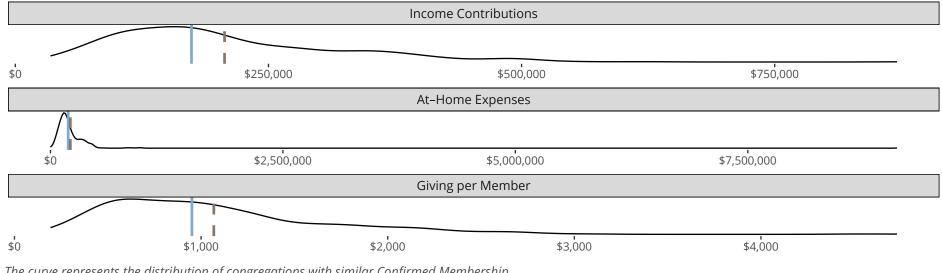

#### Statistical Profile for: Saint John Lutheran Church

Cleveland, OH | Ohio District | Last Reporting Year: 2023

The curve represents the distribution of congregations with similar Confirmed Membership. The solid blue line represents the value of this congregation's current statistic. The dashed gray line represents the average value among similar congregations.