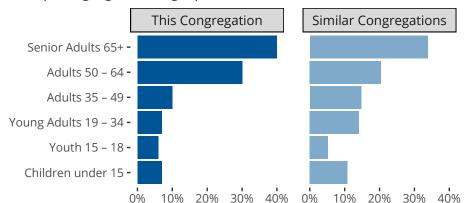

#### Statistical Profile for: Saint John Lutheran Church

Cleveland, OH | Ohio District | Last Reporting Year: 2023

## Ten Year Trends for the Congregation in Membership and Attendance



The dotted lines represent the average statistics of congregations with similar Confirmed Membership today.



## Comparing Age Demographics of Members

# Attendance and Annual Gains



#### Statistical Profile for: Saint John Lutheran Church

Cleveland, OH | Ohio District | Last Reporting Year: 2023





The curve represents the distribution of congregations with similar Confirmed Membership. The solid blue line represents the value of this congregation's current statistic. The dashed gray line represents the average value among similar congregations.

### Statistical Comparison With District and Synod



Percentile is the congregation's rank as a percentage of the whole (e.g. 50% would be the middle ranking and 99% would be the highest).

If any data on this report is missing, it most likely means the data was not reported for the given year.