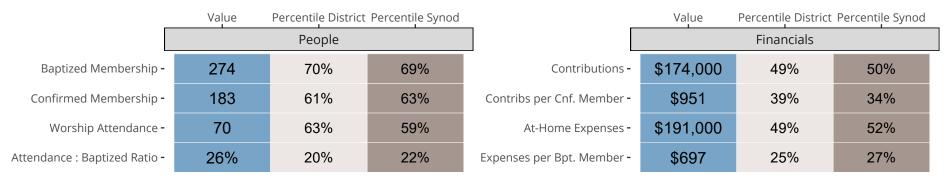

### Statistical Comparison With District and Synod

Percentile is the congregation's rank as a percentage of the whole (e.g. 50% would be the middle ranking and 99% would be the highest).

If any data on this report is missing, it most likely means the data was not reported for the given year.