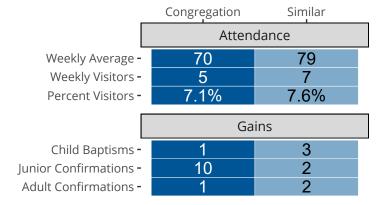

#### Statistical Profile for: Saint John Lutheran Church

Cleveland, OH | Ohio District | Last Reporting Year: 2023

## Ten Year Trends for the Congregation in Membership and Attendance



The dotted lines represent the average statistics of congregations with similar Confirmed Membership today.



## Comparing Age Demographics of Members

# Attendance and Annual Gains



#### Statistical Profile for: Saint John Lutheran Church

Cleveland, OH | Ohio District | Last Reporting Year: 2023





The curve represents the distribution of congregations with similar Confirmed Membership. The solid blue line represents the value of this congregation's current statistic. The dashed gray line represents the average value among similar congregations.

### Statistical Comparison With District and Synod



Percentile is the congregation's rank as a percentage of the whole (e.g. 50% would be the middle ranking and 99% would be the highest).

If any data on this report is missing, it most likely means the data was not reported for the given year.