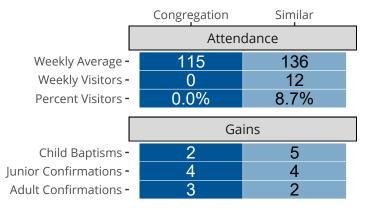

## Attendance and Annual Gains

Similar congregations are other LCMS congregations with similar Confirmed Membership to this congregation.