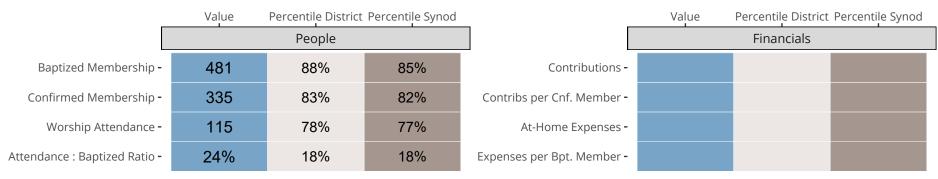

### Statistical Comparison With District and Synod

Percentile is the congregation's rank as a percentage of the whole (e.g. 50% would be the middle ranking and 99% would be the highest).

If any data on this report is missing, it most likely means the data was not reported for the given year.