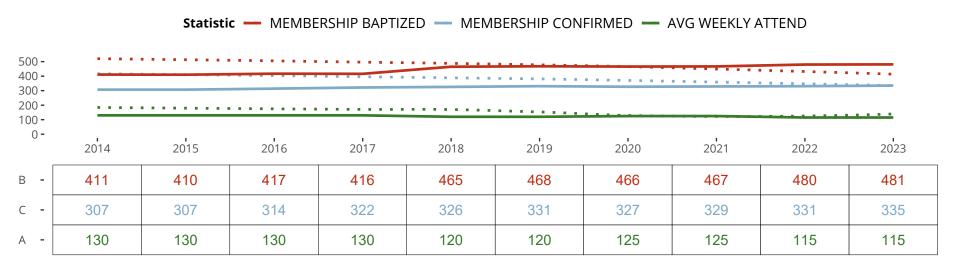

### Ten Year Trends for the Congregation in Membership and Attendance

The dotted lines represent the average statistics of congregations with similar Confirmed Membership today.