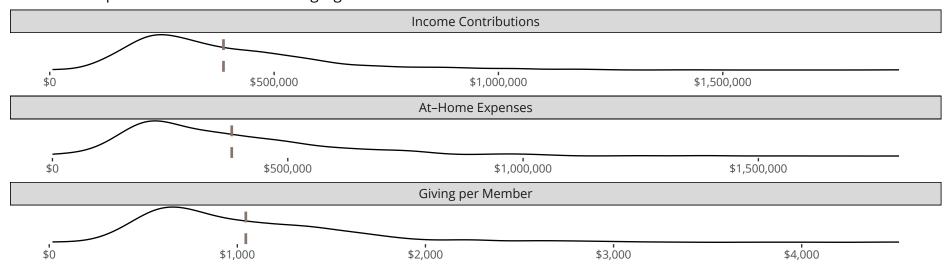

#### Financial Comparison with Similar Size Congregations

The curve represents the distribution of congregations with similar Confirmed Membership. The solid blue line represents the value of this congregation's current statistic. The dashed gray line represents the average value among similar congregations.