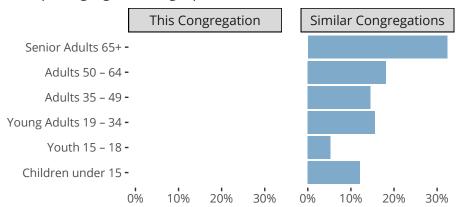

#### Statistical Profile for: Zion Evangelical Lutheran Church

Willshire, OH | Ohio District | Last Reporting Year: 2023

### Ten Year Trends for the Congregation in Membership and Attendance



The dotted lines represent the average statistics of congregations with similar Confirmed Membership today.

# Comparing Age Demographics of Members



## Attendance and Annual Gains



Similar congregations are other LCMS congregations with similar Confirmed Membership to this congregation.

#### Statistical Profile for: Zion Evangelical Lutheran Church

Willshire, OH | Ohio District | Last Reporting Year: 2023

#### Financial Comparison with Similar Size Congregations



The curve represents the distribution of congregations with similar Confirmed Membership. The solid blue line represents the value of this congregation's current statistic. The dashed gray line represents the average value among similar congregations.

### Statistical Comparison With District and Synod



Percentile is the congregation's rank as a percentage of the whole (e.g. 50% would be the middle ranking and 99% would be the highest).

If any data on this report i