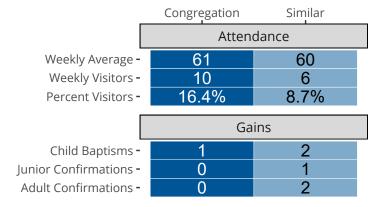

# Attendance and Annual Gains

Similar congregations are other LCMS congregations with similar Confirmed Membership to this congregation.