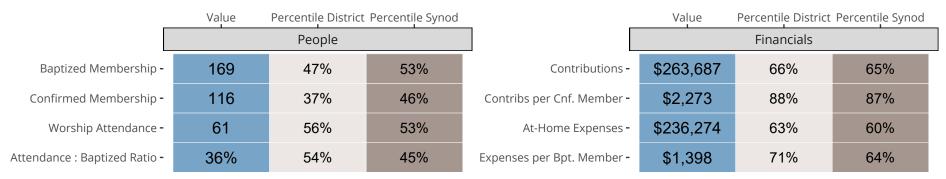

## Statistical Comparison With District and Synod

Percentile is the congregation's rank as a percentage of the whole (e.g. 50% would be the middle ranking and 99% would be the highest).

If any data on this report is missing, it most likely means the data was not reported for the given year.