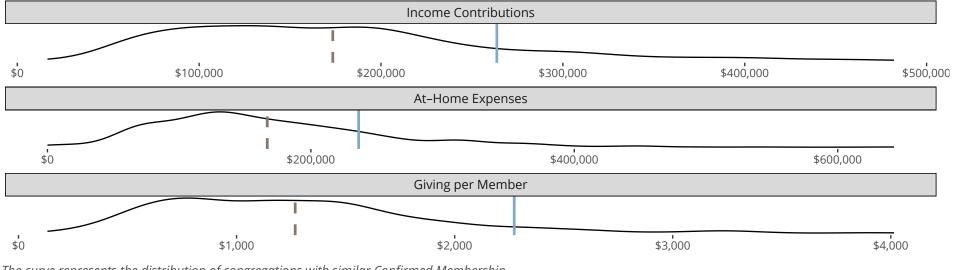

### Statistical Profile for: Risen Christ Lutheran Church

Springfield, OH | Ohio District | Last Reporting Year: 2023

The curve represents the distribution of congregations with similar Confirmed Membership. The solid blue line represents the value of this congregation's current statistic. The dashed gray line represents the average value among similar congregations.