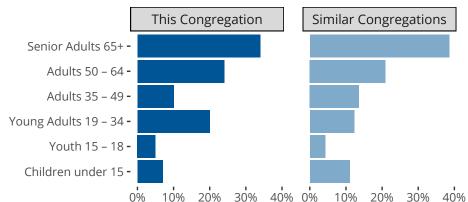

#### Statistical Profile for: Risen Christ Lutheran Church

Springfield, OH | Ohio District | Last Reporting Year: 2023

Ten Year Trends for the Congregation in Membership and Attendance

#### 250 -200 -• • • • • • • • • • • A REPORT OF A REPORT OF A REPORT OF A REPORT OF A 150 -100 -50 -0 -в -C -A -

Statistic — MEMBERSHIP BAPTIZED — MEMBERSHIP CONFIRMED — AVG WEEKLY ATTEND

The dotted lines represent the average statistics of congregations with similar Confirmed Membership today.



## Comparing Age Demographics of Members

# Attendance and Annual Gains



Similar congregations are other LCMS congregations with similar Confirmed Membership to this congregation.

### Statistical Profile for: Risen Christ Lutheran Church

Springfield, OH | Ohio District | Last Reporting Year: 2023





The curve represents the distribution of congregations with similar Confirmed Membership. The solid blue line represents the value of this congregation's current statistic. The dashed gray line represents the average value among similar congregations.

## Statistical Comparison With District and Synod



Percentile is the congregation's rank as a percentage of the whole (e.g. 50% would be the middle ranking and 99% would be the highest).

If any data on this report is missing, it most l