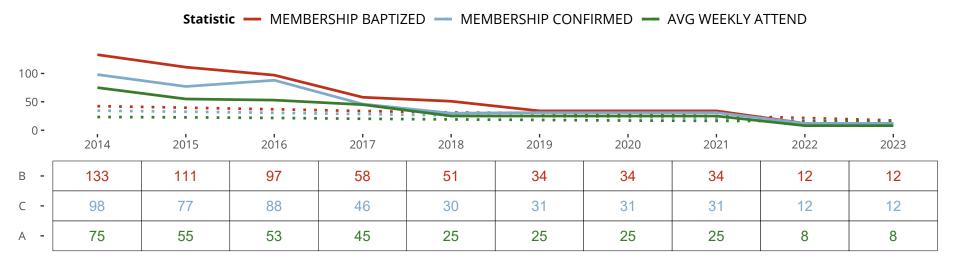

### Ten Year Trends for the Congregation in Membership and Attendance

The dotted lines represent the average statistics of congregations with similar Confirmed Membership today.