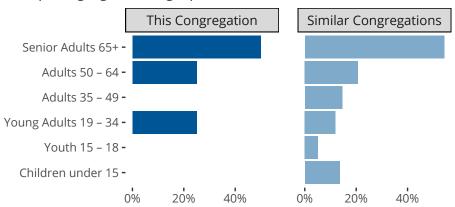

#### Statistical Profile for: Hosanna Lutheran Church

Columbia Station, OH | Ohio District | Last Reporting Year: 2022

### Ten Year Trends for the Congregation in Membership and Attendance



The dotted lines represent the average statistics of congregations with similar Confirmed Membership today.

# Comparing Age Demographics of Members



## Attendance and Annual Gains



Similar congregations are other LCMS congregations with similar Confirmed Membership to this congregation.

#### Statistical Profile for: Hosanna Lutheran Church

Columbia Station, OH | Ohio District | Last Reporting Year: 2022

#### Financial Comparison with Similar Size Congregations



The curve represents the distribution of congregations with similar Confirmed Membership. The solid blue line represents the value of this congregation's current statistic. The dashed gray line represents the average value among similar congregations.

## Statistical Comparison With District and Synod

| _                             | Value Percentile District Percentile Synod |     |     |                            | Value Percentile District Percentile Synod |     |