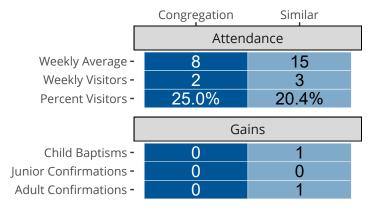

## Attendance and Annual Gains

Similar congregations are other LCMS congregations with similar Confirmed Membership to this congregation.