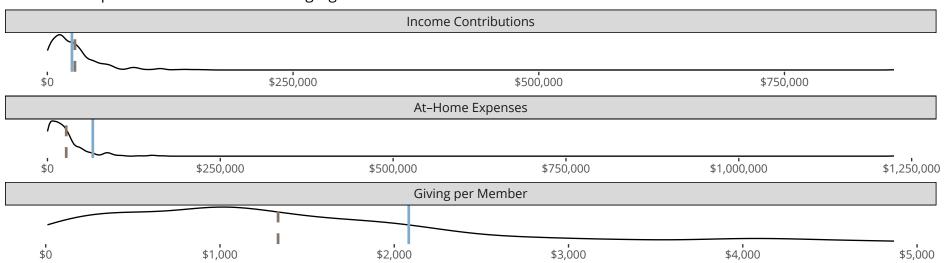

#### Financial Comparison with Similar Size Congregations

The curve represents the distribution of congregations with similar Confirmed Membership. The solid blue line represents the value of this congregation's current statistic. The dashed gray line represents the average value among similar congregations.