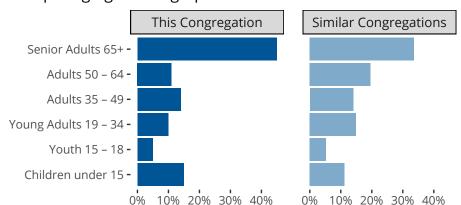

# Comparing Age Demographics of Members

# Attendance and Annual Gains

Similar congregations are other LCMS congregations with similar Confirmed Membership to this congregation.