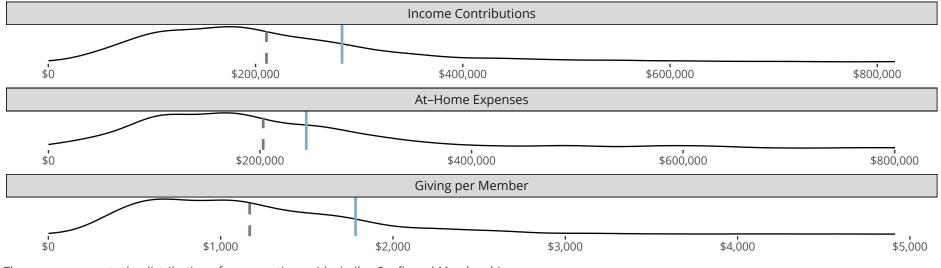

#### Statistical Profile for: Bethlehem Lutheran Church

Parma, OH | Ohio District | Last Reporting Year: 2023

The curve represents the distribution of congregations with similar Confirmed Membership. The solid blue line represents the value of this congregation's current statistic. The dashed gray line represents the average value among similar congregations.