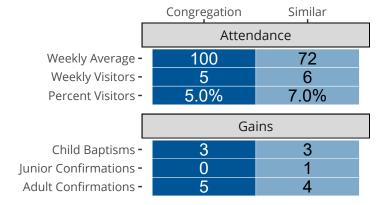

# Attendance and Annual Gains

Similar congregations are other LCMS congregations with similar Confirmed Membership to this congregation.