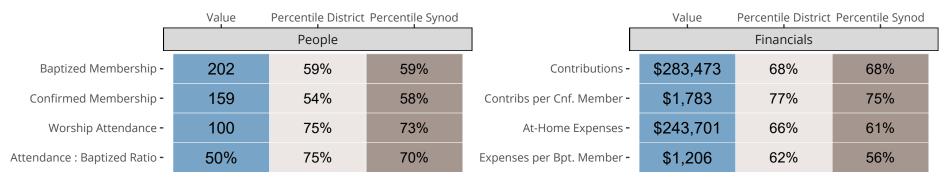

### Statistical Comparison With District and Synod

Percentile is the congregation's rank as a percentage of the whole (e.g. 50% would be the middle ranking and 99% would be the highest).

If any data on this report is missing, it most likely means the data was not reported for the given year.