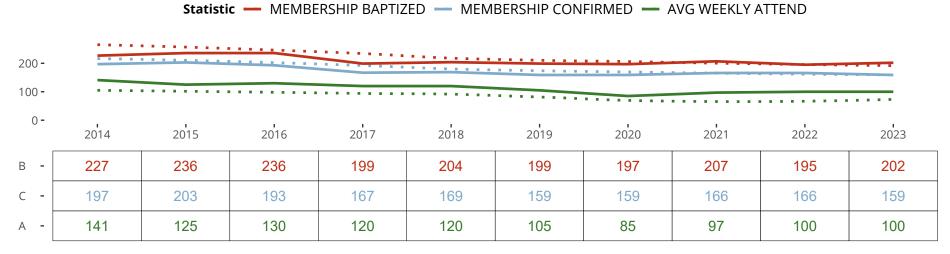

#### Ten Year Trends for the Congregation in Membership and Attendance

The dotted lines represent the average statistics of congregations with similar Confirmed Membership today.