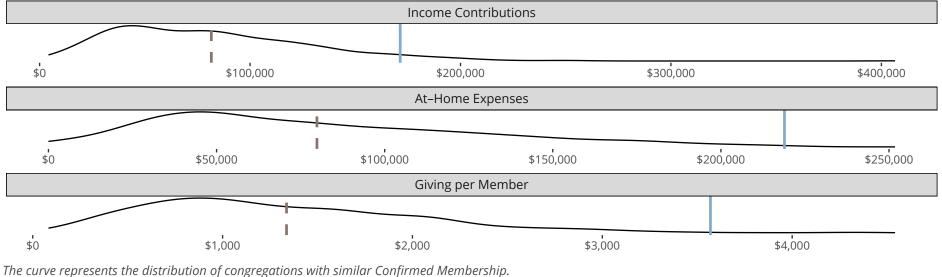

#### Statistical Profile for: Saint Peters Lutheran Church

Shaker Heights, OH | Ohio District | Last Reporting Year: 2023

The curve represents the distribution of congregations with similar Confirmed Membership The solid blue line represents the value of this congregation's current statistic. The dashed gray line represents the average value among similar congregations.