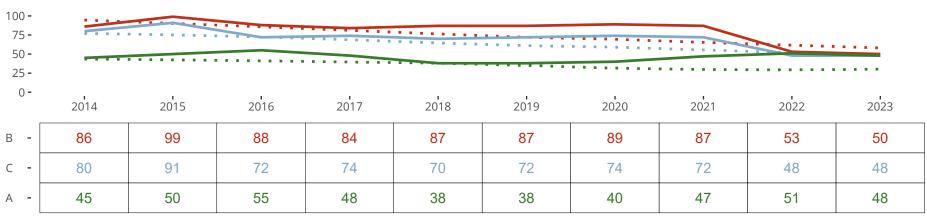

### Ten Year Trends for the Congregation in Membership and Attendance

Statistic — MEMBERSHIP BAPTIZED — MEMBERSHIP CONFIRMED — AVG WEEKLY ATTEND

The dotted lines represent the average statistics of congregations with similar Confirmed Membership today.