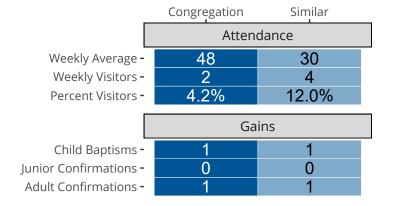

Statistical Profile for: Saint Peters Lutheran Church

Shaker Heights, OH | Ohio District | Last Reporting Year: 2023

### Ten Year Trends for the Congregation in Membership and Attendance



Statistic — MEMBERSHIP BAPTIZED — MEMBERSHIP CONFIRMED — AVG WEEKLY ATTEND

The dotted lines represent the average statistics of congregations with similar Confirmed Membership today.

# Comparing Age Demographics of Members



## Attendance and Annual Gains



#### Statistical Profile for: Saint Peters Lutheran Church

Shaker Heights, OH | Ohio District | Last Reporting Year: 2023





The curve represents the distribution of congregations with similar Confirmed Membership The solid blue line represents the value of this congregation's current statistic. The dashed gray line represents the average value among similar congregations.

#### Statistical Comparison With District and Synod



Percentile is the congregation's rank as a percentage of the whole (e.g. 50% would be the middle ranking and 99% would be the highest).

If any data on this report is missing, it most likely means the data was not reported for the given year.