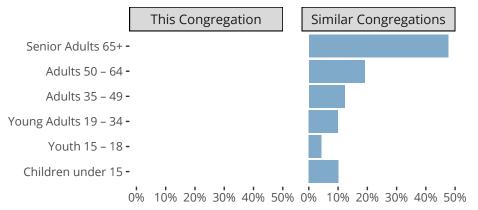

Statistical Profile for: Saint Peters Lutheran Church

Shaker Heights, OH | Ohio District | Last Reporting Year: 2023

### Ten Year Trends for the Congregation in Membership and Attendance



Statistic — MEMBERSHIP BAPTIZED — MEMBERSHIP CONFIRMED — AVG WEEKLY ATTEND

The dotted lines represent the average statistics of congregations with similar Confirmed Membership today.

# Comparing Age Demographics of Members



## Attendance and Annual Gains



#### Statistical Profile for: Saint Peters Lutheran Church

Shaker Heights, OH | Ohio District | Last Reporting Year: 2023





The curve represents the distribution of congregations with similar Confirmed Membership The solid blue line represents the value of this congregation's current statistic. The dashed gray line represents the average value among similar congregations.

#### Statistical Comparison With District and Synod



Percentile is the congregation's rank as a percentage of the whole (e.g. 50% would be the middle ranking and 99% would be the highest).

If any data on this report is missing, it most likely means the data was not reported for the given year.