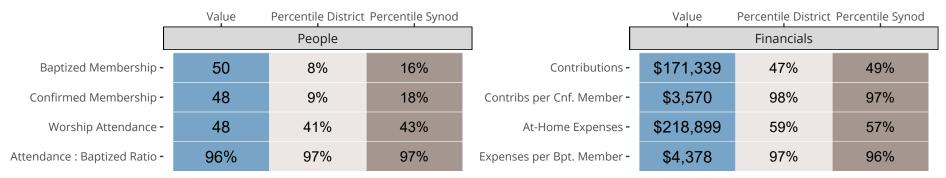

#### Statistical Comparison With District and Synod

Percentile is the congregation's rank as a percentage of the whole (e.g. 50% would be the middle ranking and 99% would be the highest).

If any data on this report is missing, it most likely means the data was not reported for the given year.