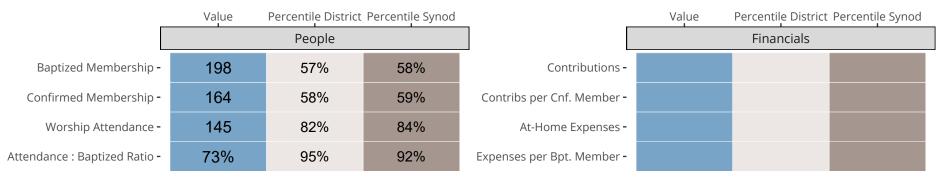

## Statistical Comparison With District and Synod

Percentile is the congregation's rank as a percentage of the whole (e.g. 50% would be the middle ranking and 99% would be the highest).

If any data on this report is missing, it most likely means the data was not reported for the given year.