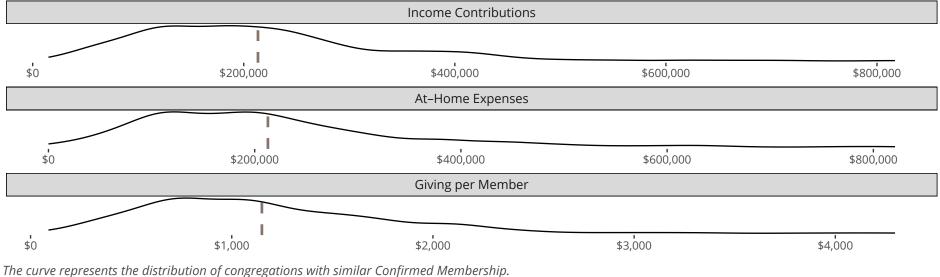

#### Statistical Profile for: Saint Mark Lutheran Church

Brunswick, OH | Ohio District | Last Reporting Year: 2023

*The solid blue line represents the value of this congregation's current statistic.* 

The dashed gray line represents the average value among similar congregations.