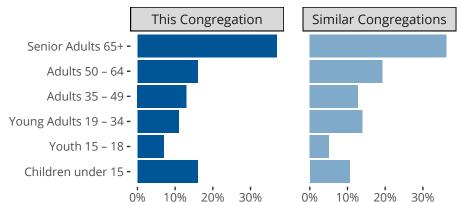

#### Statistical Profile for: Saint Mark Lutheran Church

Brunswick, OH | Ohio District | Last Reporting Year: 2023

## Ten Year Trends for the Congregation in Membership and Attendance



Statistic — MEMBERSHIP BAPTIZED — MEMBERSHIP CONFIRMED — AVG WEEKLY ATTEND

The dotted lines represent the average statistics of congregations with similar Confirmed Membership today.



## Comparing Age Demographics of Members

# Attendance and Annual Gains

C - - - - - - + : - - -

Similar congregations are other LCMS congregations with similar Confirmed Membership to this congregation.

#### Statistical Profile for: Saint Mark Lutheran Church

Brunswick, OH | Ohio District | Last Reporting Year: 2023





*The solid blue line represents the value of this congregation's current statistic.* 

The dashed gray line represents the average value among similar congregations.

## Statistical Comparison With District and Synod



Percentile is the congregation's rank as a percentage of the whole (e.g. 50% would be the middle ranking and 99% would be the highest).

If any data on this report is missing, it most likely means the data was not reported for the given year.