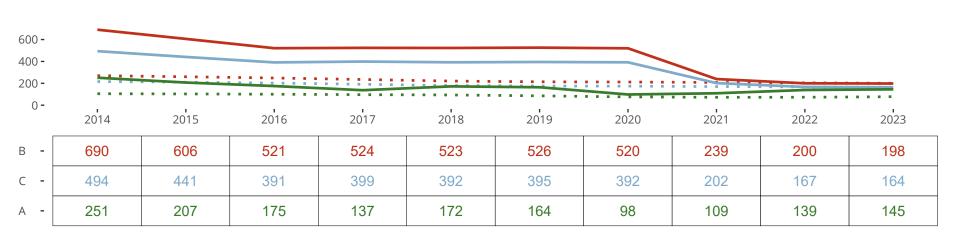

## Ten Year Trends for the Congregation in Membership and Attendance

Statistic — MEMBERSHIP BAPTIZED — MEMBERSHIP CONFIRMED — AVG WEEKLY ATTEND

The dotted lines represent the average statistics of congregations with similar Confirmed Membership today.