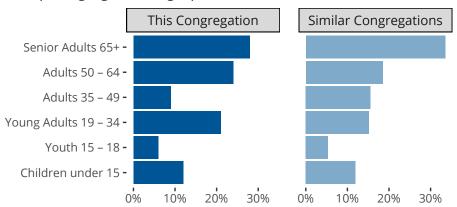

#### Statistical Profile for: Beautiful Savior Lutheran Church

POWELL, OH | Ohio District | Last Reporting Year: 2024

### Ten Year Trends for the Congregation in Membership and Attendance



The dotted lines represent the average statistics of congregations with similar Confirmed Membership today.

# Comparing Age Demographics of Members



# Attendance and Annual Gains



Similar congregations are other LCMS congregations with similar Confirmed Membership to this congregation.

#### Statistical Profile for: Beautiful Savior Lutheran Church

POWELL, OH | Ohio District | Last Reporting Year: 2024

### Financial Comparison with Similar Size Congregations



The curve represents the distribution of congregations with similar Confirmed Membership. The solid blue line represents the value of this congregation's current statistic.

The dashed gray line represents the average value among similar congregations.

# Statistical Comparison With District and Synod

| _                             | Value Percentile District Percentile Synod |     |     |                            | Value Percentile District Percentile Synod |     |