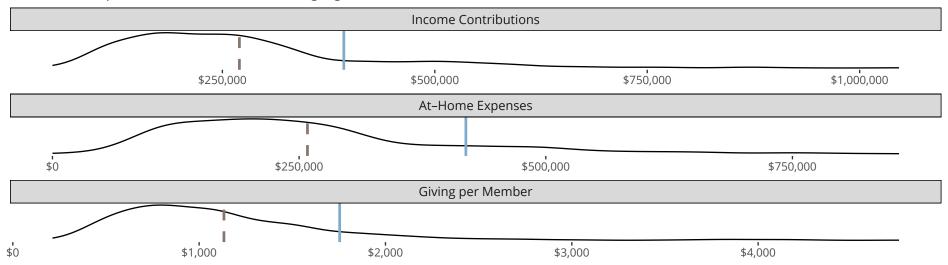

### Financial Comparison with Similar Size Congregations

The curve represents the distribution of congregations with similar Confirmed Membership. The solid blue line represents the value of this congregation's current statistic.

The dashed gray line represents the average value among similar congregations.