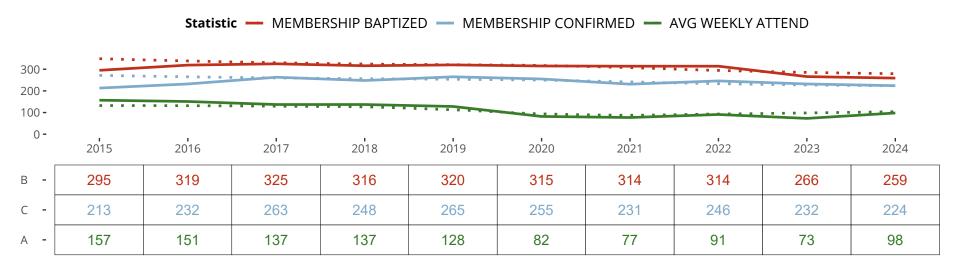

### Ten Year Trends for the Congregation in Membership and Attendance

The dotted lines represent the average statistics of congregations with similar Confirmed Membership today.