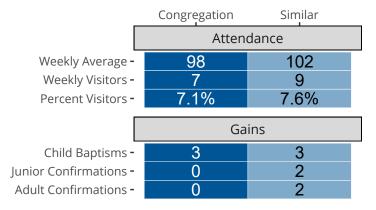

# Attendance and Annual Gains

Similar congregations are other LCMS congregations with similar Confirmed Membership to this congregation.