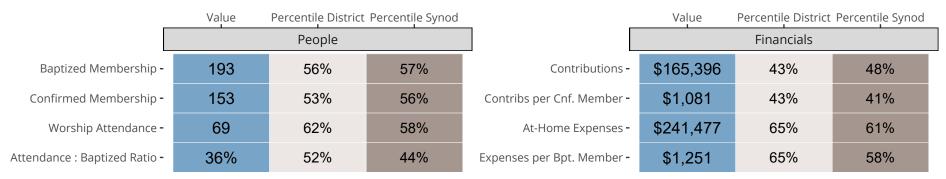

## Statistical Comparison With District and Synod

Percentile is the congregation's rank as a percentage of the whole (e.g. 50% would be the middle ranking and 99% would be the highest).

If any data on this report is missing, it most likely means the data was not reported for the given year.