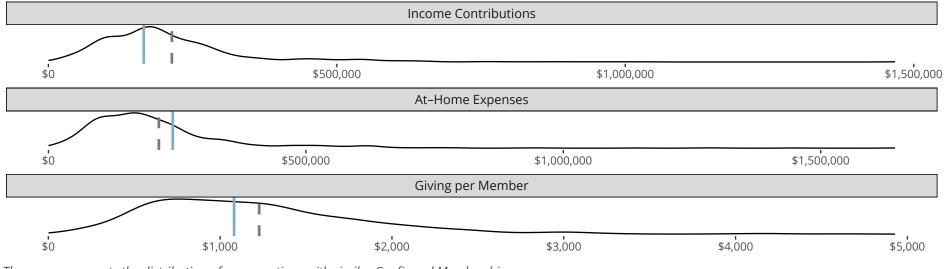

### Statistical Profile for: Grace Lutheran Church

Cincinnati, OH | Ohio District | Last Reporting Year: 2023

The curve represents the distribution of congregations with similar Confirmed Membership. The solid blue line represents the value of this congregation's current statistic. The dashed gray line represents the average value among similar congregations.