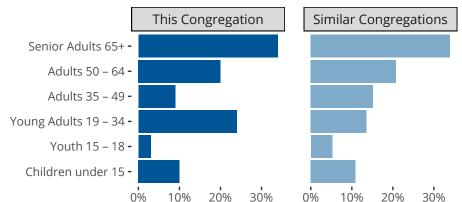

### Statistical Profile for: Grace Lutheran Church

Cincinnati, OH | Ohio District | Last Reporting Year: 2023

## Ten Year Trends for the Congregation in Membership and Attendance



## Statistic — MEMBERSHIP BAPTIZED — MEMBERSHIP CONFIRMED — AVG WEEKLY ATTEND

The dotted lines represent the average statistics of congregations with similar Confirmed Membership today.



## Comparing Age Demographics of Members

# Attendance and Annual Gains



Similar congregations are other LCMS congregations with similar Confirmed Membership to this congregation.

### Statistical Profile for: Grace Lutheran Church

Cincinnati, OH | Ohio District | Last Reporting Year: 2023





The curve represents the distribution of congregations with similar Confirmed Membership. The solid blue line represents the value of this congregation's current statistic. The dashed gray line represents the average value among similar congregations.

## Statistical Comparison With District and Synod



Percentile is the congregation's rank as a percentage of the whole (e.g. 50% would be the middle ranking and 99% would be the highest).

If any data on this report is missing, it most likely me