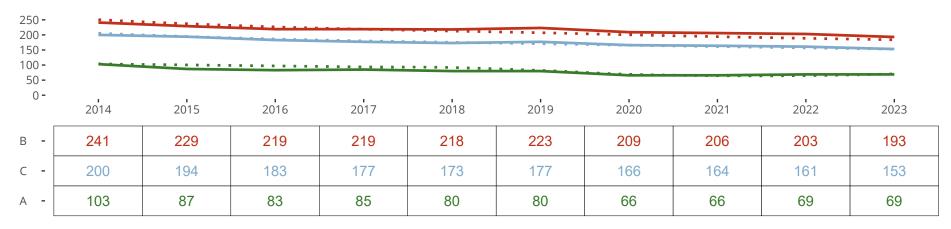

## Ten Year Trends for the Congregation in Membership and Attendance

## Statistic — MEMBERSHIP BAPTIZED — MEMBERSHIP CONFIRMED — AVG WEEKLY ATTEND

The dotted lines represent the average statistics of congregations with similar Confirmed Membership today.