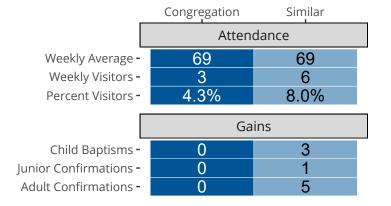

# Attendance and Annual Gains

Similar congregations are other LCMS congregations with similar Confirmed Membership to this congregation.