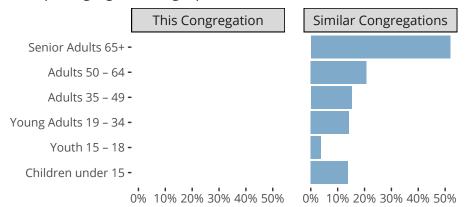

#### Statistical Profile for: Messiah Lutheran Church

Vinita, OK | Oklahoma District | Last Reporting Year: 2023

### Ten Year Trends for the Congregation in Membership and Attendance



The dotted lines represent the average statistics of congregations with similar Confirmed Membership today.

# Comparing Age Demographics of Members



## Attendance and Annual Gains



#### Statistical Profile for: Messiah Lutheran Church

Vinita, OK | Oklahoma District | Last Reporting Year: 2023

### Financial Comparison with Similar Size Congregations



The curve represents the distribution of congregations with similar Confirmed Membership. The solid blue line represents the value of this congregation's current statistic. The dashed gray line represents the average value among similar congregations.

## Statistical Comparison With District and Synod

| _                             | Value Percentile District Percentile Synod |     |     | _                          | Value Percentile District Percentile Synod |  |  |
|-------------------------------|--------------------------------------------|-----|-----|------------------------