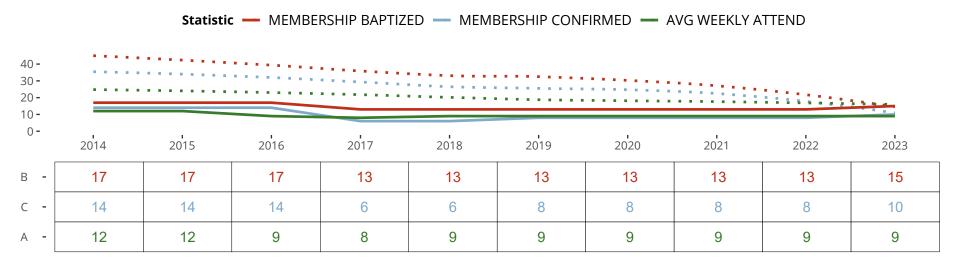

### Ten Year Trends for the Congregation in Membership and Attendance

The dotted lines represent the average statistics of congregations with similar Confirmed Membership today.