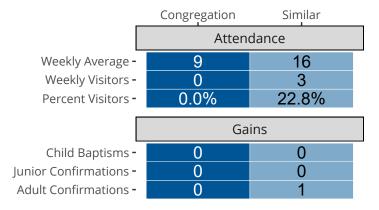

#### Statistical Profile for: Messiah Lutheran Church

Vinita, OK | Oklahoma District | Last Reporting Year: 2023

### Ten Year Trends for the Congregation in Membership and Attendance



The dotted lines represent the average statistics of congregations with similar Confirmed Membership today.

# Comparing Age Demographics of Members



## Attendance and Annual Gains



#### Statistical Profile for: Messiah Lutheran Church

Vinita, OK | Oklahoma District | Last Reporting Year: 2023

### Financial Comparison with Similar Size Congregations



The curve represents the distribution of congregations with similar Confirmed Membership. The solid blue line represents the value of this congregation's current statistic. The dashed gray line represents the average value among similar congregations.

## Statistical Comparison With District and Synod

| _                             | Value Percentile District Percentile Synod |     |     | _                          | Value Percentile District Percentile Synod |  |  |
|-------------------------------|--------------------------------------------|-----|-----|----------------------------|-----------------------------