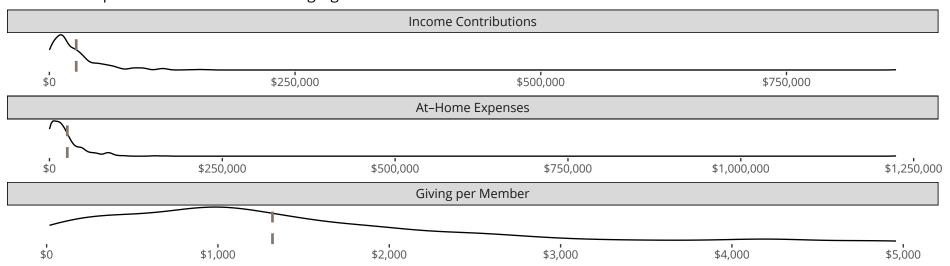

### Financial Comparison with Similar Size Congregations

The curve represents the distribution of congregations with similar Confirmed Membership. The solid blue line represents the value of this congregation's current statistic. The dashed gray line represents the average value among similar congregations.