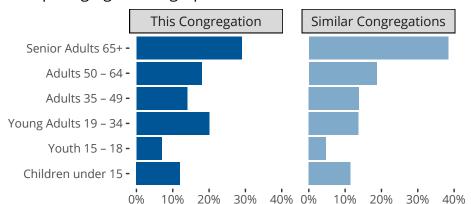

### Comparing Age Demographics of Members

#### Similar congregations are other LCMS congregations with similar Confirmed Membership to this congregation.