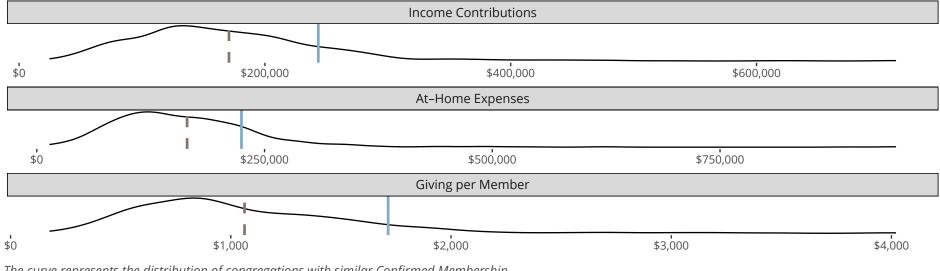

#### Statistical Profile for: Redeemer Lutheran Church

Shawnee, OK | Oklahoma District | Last Reporting Year: 2023

The curve represents the distribution of congregations with similar Confirmed Membership. The solid blue line represents the value of this congregation's current statistic. The dashed gray line represents the average value among similar congregations.