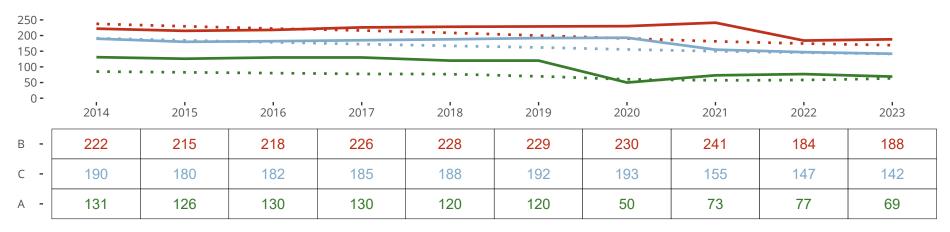

# Ten Year Trends for the Congregation in Membership and Attendance

Statistic — MEMBERSHIP BAPTIZED — MEMBERSHIP CONFIRMED — AVG WEEKLY ATTEND

The dotted lines represent the average statistics of congregations with similar Confirmed Membership today.