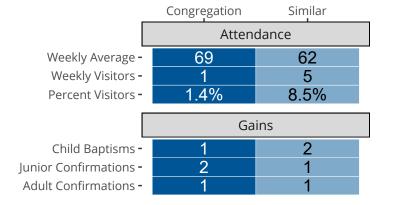

Shawnee, OK | Oklahoma District | Last Reporting Year: 2023

# Ten Year Trends for the Congregation in Membership and Attendance



Statistic — MEMBERSHIP BAPTIZED — MEMBERSHIP CONFIRMED — AVG WEEKLY ATTEND

The dotted lines represent the average statistics of congregations with similar Confirmed Membership today.



### Comparing Age Demographics of Members

## Attendance and Annual Gains



#### Similar congregations are other LCMS congregations with similar Confirmed Membership to this congregation.

#### Statistical Profile for: Redeemer Lutheran Church

Shawnee, OK | Oklahoma District | Last Reporting Year: 2023





The curve represents the distribution of congregations with similar Confirmed Membership. The solid blue line represents the value of this congregation's current statistic. The dashed gray line represents the average value among similar congregations.

### Statistical Comparison With District and Synod



Percentile is the congregation's rank as a percentage of the whole (e.g. 50% would be the middle ranking and 99% would be the highest).

If any data on this report is missing, it most likely means the data was not reported for the given year.