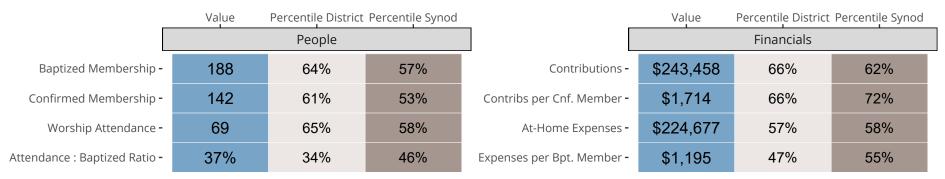

### Statistical Comparison With District and Synod

Percentile is the congregation's rank as a percentage of the whole (e.g. 50% would be the middle ranking and 99% would be the highest).

If any data on this report is missing, it most likely means the data was not reported for the given year.