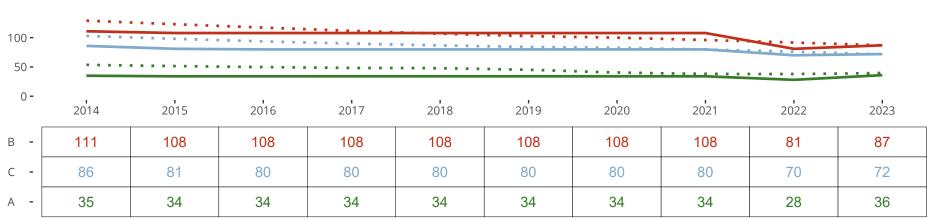

### Ten Year Trends for the Congregation in Membership and Attendance

Statistic — MEMBERSHIP BAPTIZED — MEMBERSHIP CONFIRMED — AVG WEEKLY ATTEND

The dotted lines represent the average statistics of congregations with similar Confirmed Membership today.