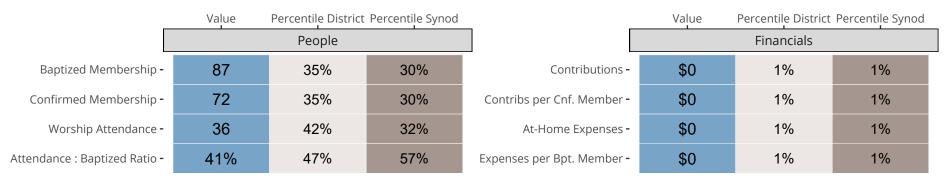

### Statistical Comparison With District and Synod

Percentile is the congregation's rank as a percentage of the whole (e.g. 50% would be the middle ranking and 99% would be the highest).

If any data on this report is missing, it most likely means the data was not reported for the given year.