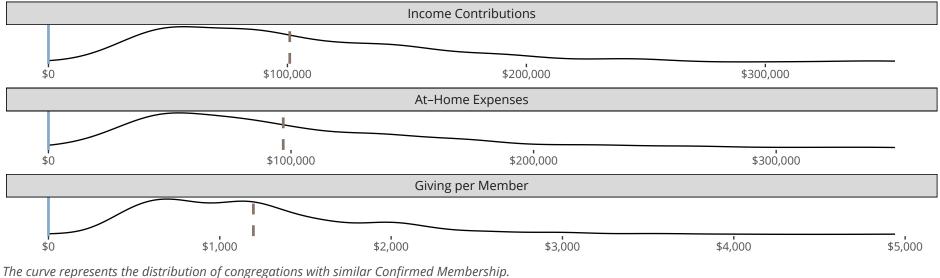

#### Statistical Profile for: Trinity Lutheran Church

Ardmore, OK | Oklahoma District | Last Reporting Year: 2023

The solid blue line represents the value of this congregation's current statistic.

The dashed gray line represents the average value among similar congregations.

### Statistical Comparison With District and Synod

Percentile is the congregation's rank as a percentage of the whole (e.g. 50% would be the middle ranking and 99% would be the highest).

If any data on this report is missing, it most likely means the data was not reported for the given year.