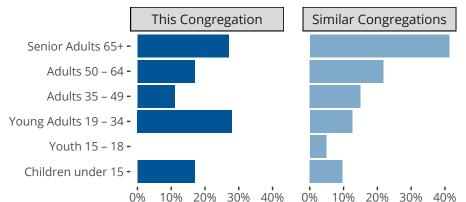

## Comparing Age Demographics of Members

# Attendance and Annual Gains

Similar congregations are other LCMS congregations with similar Confirmed Membership to this congregation.