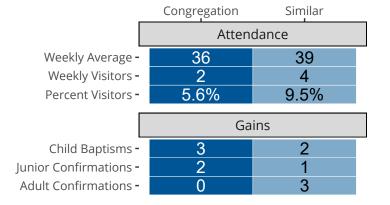

# Attendance and Annual Gains

Similar congregations are other LCMS congregations with similar Confirmed Membership to this congregation.