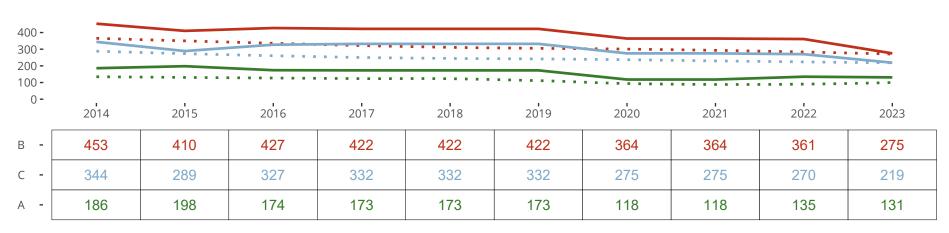

### Ten Year Trends for the Congregation in Membership and Attendance

Statistic — MEMBERSHIP BAPTIZED — MEMBERSHIP CONFIRMED — AVG WEEKLY ATTEND

The dotted lines represent the average statistics of congregations with similar Confirmed Membership today.