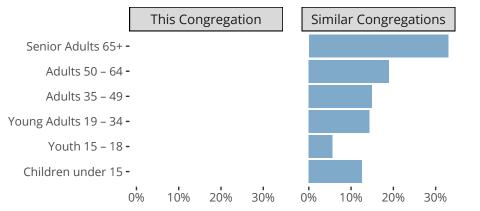

# Comparing Age Demographics of Members

# Attendance and Annual Gains

Similar congregations are other LCMS congregations with similar Confirmed Membership to this congregation.