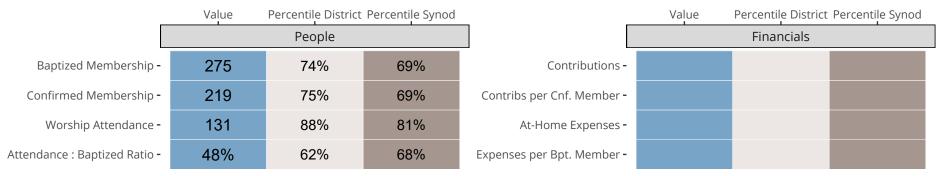

## Statistical Comparison With District and Synod

Percentile is the congregation's rank as a percentage of the whole (e.g. 50% would be the middle ranking and 99% would be the highest).

If any data on this report is missing, it most likely means the data was not reported for the given year.