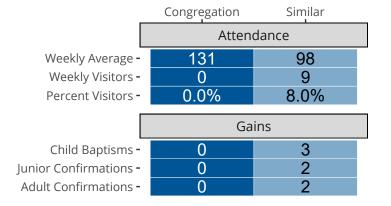

# Attendance and Annual Gains

Similar congregations are other LCMS congregations with similar Confirmed Membership to this congregation.