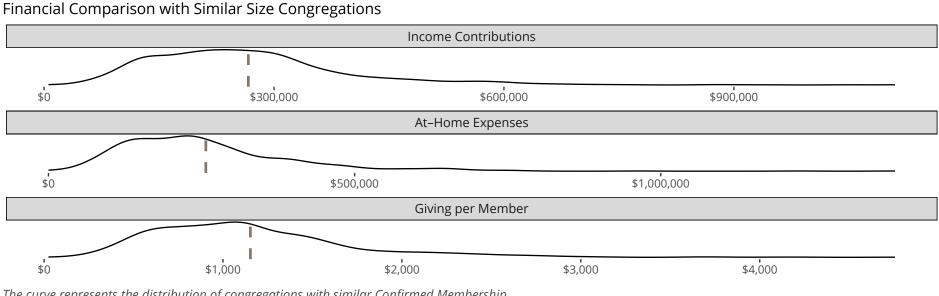

#### Statistical Profile for: Faith Lutheran Church

Owasso, OK | Oklahoma District | Last Reporting Year: 2023

The curve represents the distribution of congregations with similar Confirmed Membership. The solid blue line represents the value of this congregation's current statistic.

The dashed gray line represents the average value among similar congregations.