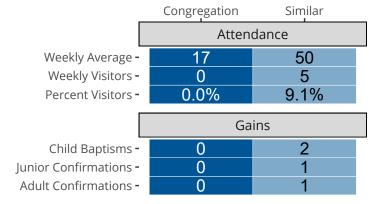

# Attendance and Annual Gains

Similar congregations are other LCMS congregations with similar Confirmed Membership to this congregation.