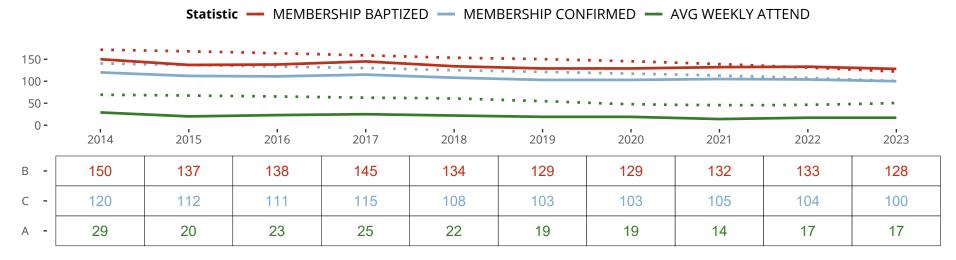

### Ten Year Trends for the Congregation in Membership and Attendance

The dotted lines represent the average statistics of congregations with similar Confirmed Membership today.