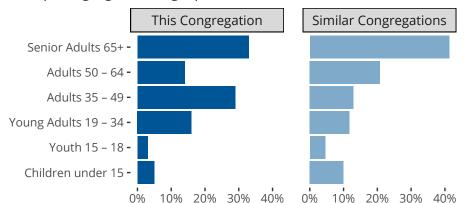

### Statistical Profile for: Trinity Lutheran Church

MCALESTER, OK | Oklahoma District | Last Reporting Year: 2023

### Ten Year Trends for the Congregation in Membership and Attendance



The dotted lines represent the average statistics of congregations with similar Confirmed Membership today.



## Comparing Age Demographics of Members

# Attendance and Annual Gains



Similar congregations are other LCMS congregations with similar Confirmed Membership to this congregation.

#### Statistical Profile for: Trinity Lutheran Church

MCALESTER, OK | Oklahoma District | Last Reporting Year: 2023





The solid blue line represents the value of this congregation's current statistic.

The dashed gray line represents the average value among similar congregations.

## Statistical Comparison With District and Synod



Percentile is the congregation's rank as a percentage of the whole (e.g. 50% would be the middle ranking and 99% would be the highest).

If any data on this report is missing, it most likely means the data was not reported for the given year.