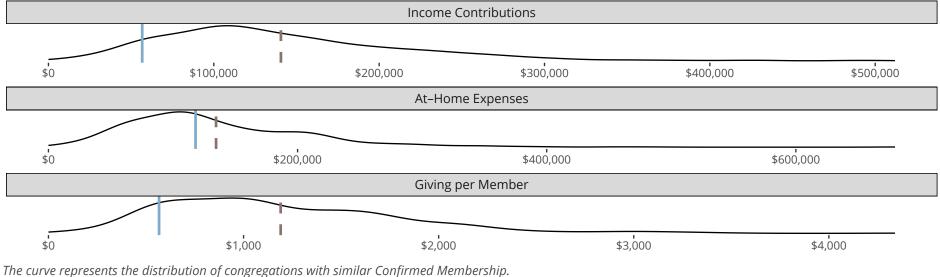

#### Statistical Profile for: Trinity Lutheran Church

MCALESTER, OK | Oklahoma District | Last Reporting Year: 2023

The solid blue line represents the value of this congregation's current statistic.

The dashed gray line represents the average value among similar congregations.