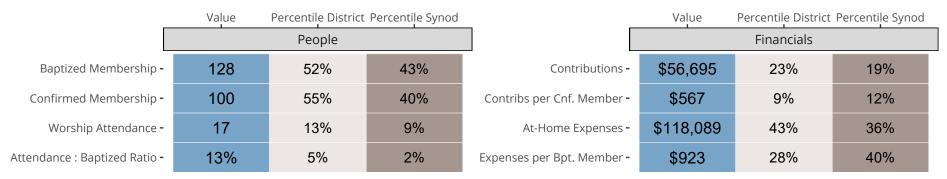

## Statistical Comparison With District and Synod

Percentile is the congregation's rank as a percentage of the whole (e.g. 50% would be the middle ranking and 99% would be the highest).

If any data on this report is missing, it most likely means the data was not reported for the given year.