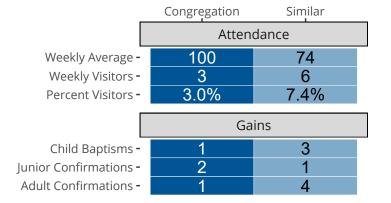

# Attendance and Annual Gains

Similar congregations are other LCMS congregations with similar Confirmed Membership to this congregation.