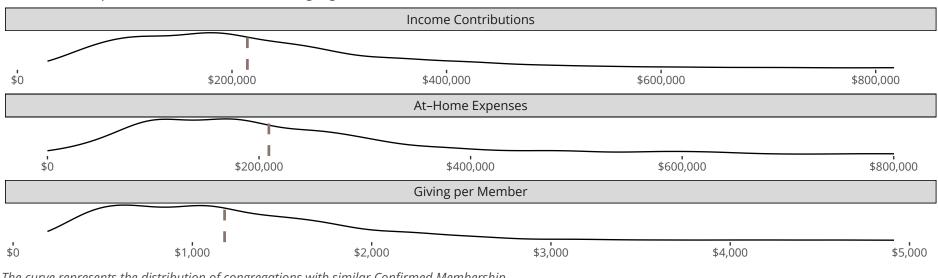

#### Statistical Profile for: Trinity Lutheran Church

Guymon, OK | Oklahoma District | Last Reporting Year: 2023

Financial Comparison with Similar Size Congregations

The curve represents the distribution of congregations with similar Confirmed Membership. The solid blue line represents the value of this congregation's current statistic. The dashed gray line represents the average value among similar congregations.