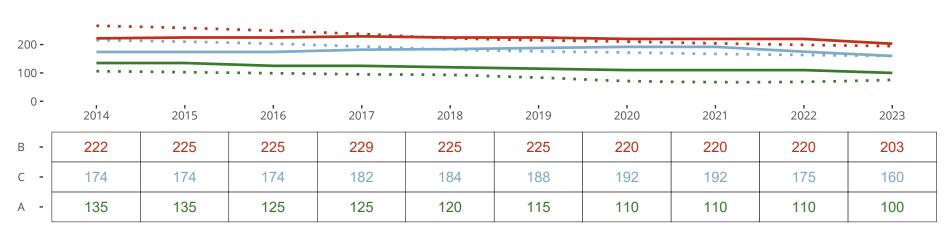

### Ten Year Trends for the Congregation in Membership and Attendance

#### Statistic — MEMBERSHIP BAPTIZED — MEMBERSHIP CONFIRMED — AVG WEEKLY ATTEND

The dotted lines represent the average statistics of congregations with similar Confirmed Membership today.