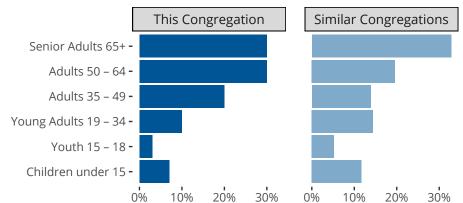

# Comparing Age Demographics of Members

# Attendance and Annual Gains

Similar congregations are other LCMS congregations with similar Confirmed Membership to this congregation.