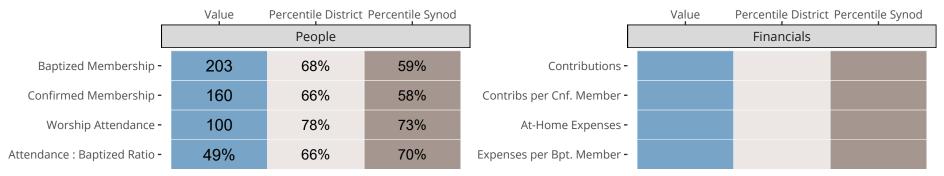

## Statistical Comparison With District and Synod

Percentile is the congregation's rank as a percentage of the whole (e.g. 50% would be the middle ranking and 99% would be the highest).

If any data on this report is missing, it most likely means the data was not reported for the given year.