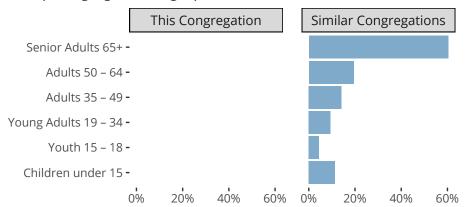

#### Statistical Profile for: First Lutheran Church

Pond Creek, OK | Oklahoma District | Last Reporting Year: 2023

Ten Year Trends for the Congregation in Membership and Attendance



The dotted lines represent the average statistics of congregations with similar Confirmed Membership today.

# Comparing Age Demographics of Members



## Attendance and Annual Gains



Similar congregations are other LCMS congregations with similar Confirmed Membership to this congregation.

Pond Creek, OK | Oklahoma District | Last Reporting Year: 2023

# Financial Comparison with Similar Size Congregations



The curve represents the distribution of congregations with similar Confirmed Membership. The solid blue line represents the value of this congregation's current statistic. The dashed gray line represents the average value among similar congregations.

## Statistical Comparison With District and Synod

| _                             | Value Percentile District Percentile Synod |     |     | _                          | Value Percentile District Percentile Synod Financials |  |  |
|-------------------------------|---------------