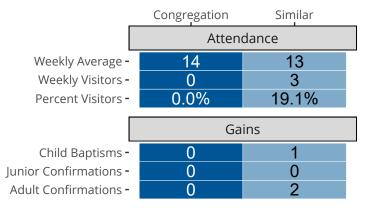

## Attendance and Annual Gains

Similar congregations are other LCMS congregations with similar Confirmed Membership to this congregation.

Pond Creek, OK | Oklahoma District | Last Reporting Year: 2023