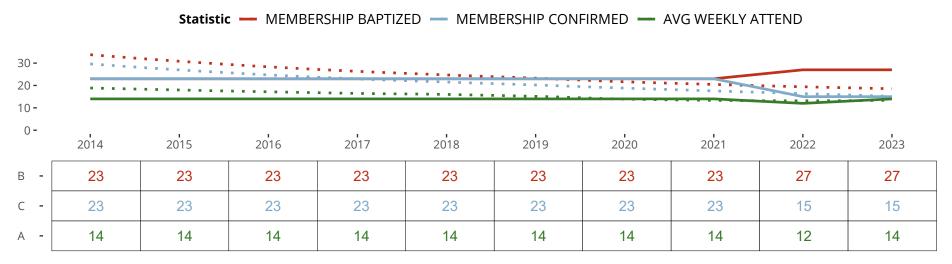

#### Statistical Profile for: First Lutheran Church

Pond Creek, OK | Oklahoma District | Last Reporting Year: 2023

Ten Year Trends for the Congregation in Membership and Attendance

The dotted lines represent the average statistics of congregations with similar Confirmed Membership today.