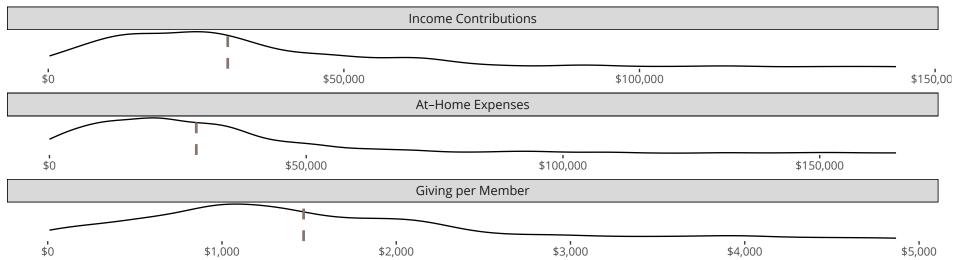

# Financial Comparison with Similar Size Congregations

The curve represents the distribution of congregations with similar Confirmed Membership. The solid blue line represents the value of this congregation's current statistic. The dashed gray line represents the average value among similar congregations.