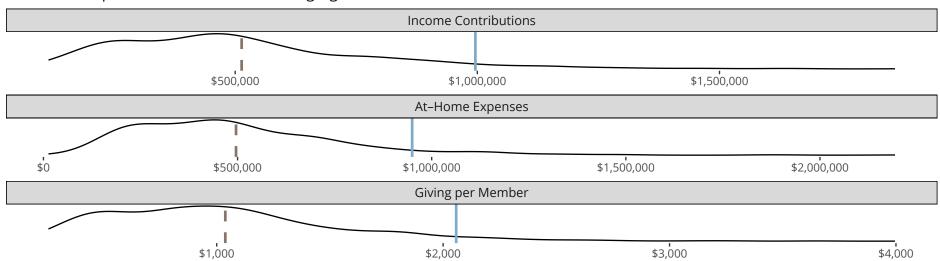

### Financial Comparison with Similar Size Congregations

The curve represents the distribution of congregations with similar Confirmed Membership. The solid blue line represents the value of this congregation's current statistic. The dashed gray line represents the average value among similar congregations.