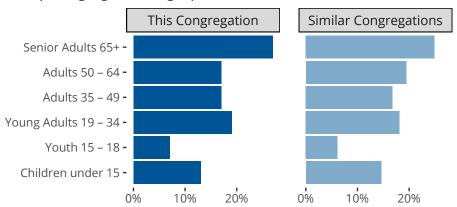

#### Statistical Profile for: Christ The Redeemer Lutheran Church

Tulsa, OK | Oklahoma District | Last Reporting Year: 2023

### Ten Year Trends for the Congregation in Membership and Attendance



The dotted lines represent the average statistics of congregations with similar Confirmed Membership today.

# Comparing Age Demographics of Members



# Attendance and Annual Gains



Similar congregations are other LCMS congregations with similar Confirmed Membership to this congregation.

#### Statistical Profile for: Christ The Redeemer Lutheran Church

Tulsa, OK | Oklahoma District | Last Reporting Year: 2023

### Financial Comparison with Similar Size Congregations



The curve represents the distribution of congregations with similar Confirmed Membership. The solid blue line represents the value of this congregation's current statistic. The dashed gray line represents the average value among similar congregations.

# Statistical Comparison With District and Synod

| _                             | Value Percentile District Percentile Synod |     |     | _                          | Value Percentile District Percentile Synod |