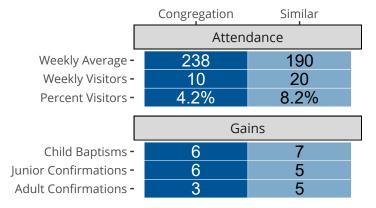

# Attendance and Annual Gains

Similar congregations are other LCMS congregations with similar Confirmed Membership to this congregation.