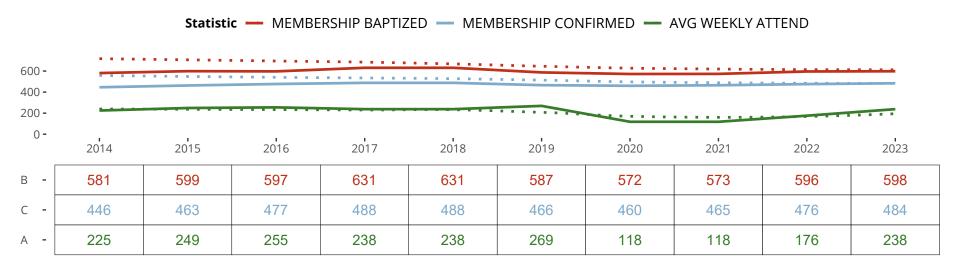

### Ten Year Trends for the Congregation in Membership and Attendance

The dotted lines represent the average statistics of congregations with similar Confirmed Membership today.