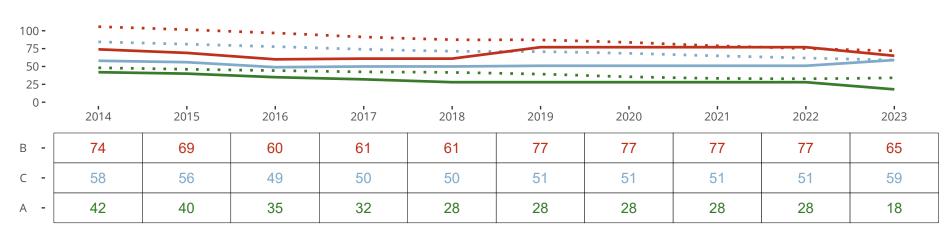

### Ten Year Trends for the Congregation in Membership and Attendance

Statistic — MEMBERSHIP BAPTIZED — MEMBERSHIP CONFIRMED — AVG WEEKLY ATTEND

The dotted lines represent the average statistics of congregations with similar Confirmed Membership today.