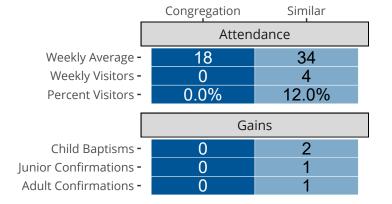

Buffalo, OK | Oklahoma District | Last Reporting Year: 2023

### Ten Year Trends for the Congregation in Membership and Attendance



Statistic — MEMBERSHIP BAPTIZED — MEMBERSHIP CONFIRMED — AVG WEEKLY ATTEND

The dotted lines represent the average statistics of congregations with similar Confirmed Membership today.



# Comparing Age Demographics of Members

# Attendance and Annual Gains



#### Statistical Profile for: Zion Lutheran Church

Buffalo, OK | Oklahoma District | Last Reporting Year: 2023





The curve represents the distribution of congregations with similar Confirmed Membership. The solid blue line represents the value of this congregation's current statistic. The dashed gray line represents the average value among similar congregations.

#### Statistical Comparison With District and Synod



Percentile is the congregation's rank as a percentage of the whole (e.g. 50% would be the middle ranking and 99% would be the highest).

If any data on this report is missing, it most likely means the data was not reported for the given year.