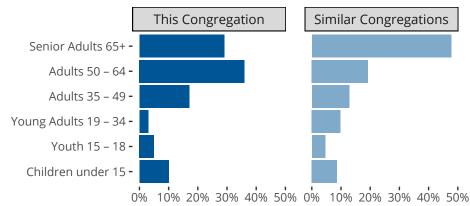

Buffalo, OK | Oklahoma District | Last Reporting Year: 2023

### Ten Year Trends for the Congregation in Membership and Attendance



Statistic — MEMBERSHIP BAPTIZED — MEMBERSHIP CONFIRMED — AVG WEEKLY ATTEND

The dotted lines represent the average statistics of congregations with similar Confirmed Membership today.



# Comparing Age Demographics of Members

# Attendance and Annual Gains



#### Statistical Profile for: Zion Lutheran Church

Buffalo, OK | Oklahoma District | Last Reporting Year: 2023





The curve represents the distribution of congregations with similar Confirmed Membership. The solid blue line represents the value of this congregation's current statistic. The dashed gray line represents the average value among similar congregations.

#### Statistical Comparison With District and Synod



Percentile is the congregation's rank as a percentage of the whole (e.g. 50% would be the middle ranking and 99% would be the highest).

If any data on this report is missing, it most likely means the data was not reported for the given year.