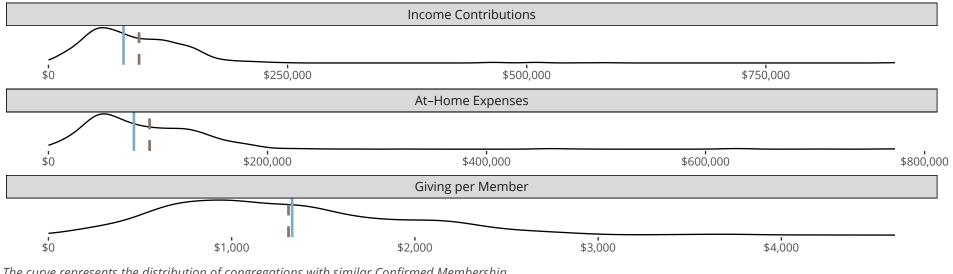

#### Statistical Profile for: Zion Lutheran Church

Buffalo, OK | Oklahoma District | Last Reporting Year: 2023

The curve represents the distribution of congregations with similar Confirmed Membership. The solid blue line represents the value of this congregation's current statistic. The dashed gray line represents the average value among similar congregations.