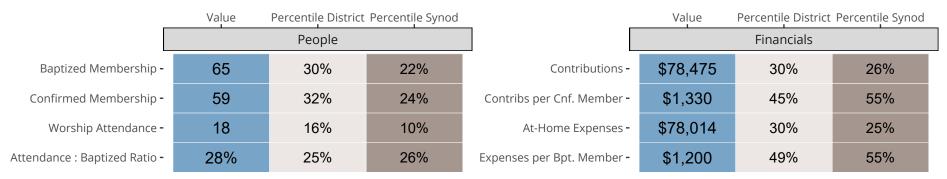

#### Statistical Comparison With District and Synod

Percentile is the congregation's rank as a percentage of the whole (e.g. 50% would be the middle ranking and 99% would be the highest).

If any data on this report is missing, it most likely means the data was not reported for the given year.