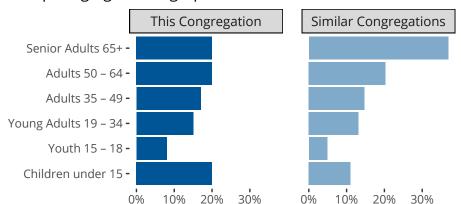

Statistical Profile for: Bethlehem Lutheran Church

Adair, OK | Oklahoma District | Last Reporting Year: 2023

# Ten Year Trends for the Congregation in Membership and Attendance



The dotted lines represent the average statistics of congregations with similar Confirmed Membership today.



# Comparing Age Demographics of Members

# Attendance and Annual Gains



Similar congregations are other LCMS congregations with similar Confirmed Membership to this congregation.

#### Statistical Profile for: Bethlehem Lutheran Church

Adair, OK | Oklahoma District | Last Reporting Year: 2023





The solid blue line represents the value of this congregation's current statistic.

The dashed gray line represents the average value among similar congregations.

### Statistical Comparison With District and Synod



Percentile is the congregation's rank as a percentage of the whole (e.g. 50% would be the middle ranking and 99% would be the highest).

If any data on this report is missing, it most likely means the data was not reported for the given year.