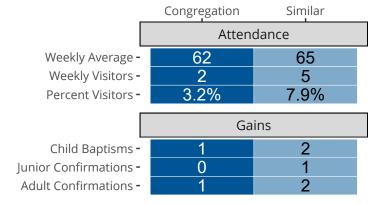

# Attendance and Annual Gains

Similar congregations are other LCMS congregations with similar Confirmed Membership to this congregation.