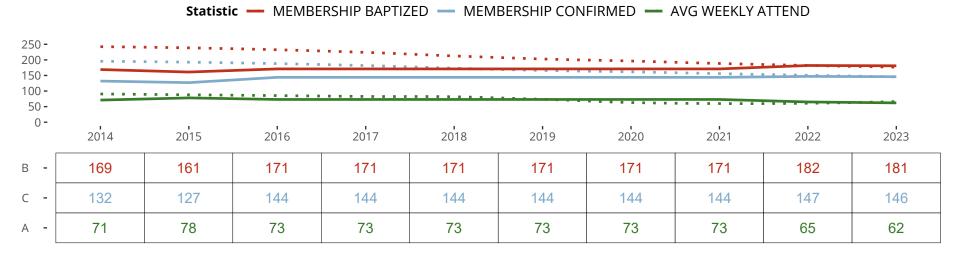

# Ten Year Trends for the Congregation in Membership and Attendance

The dotted lines represent the average statistics of congregations with similar Confirmed Membership today.