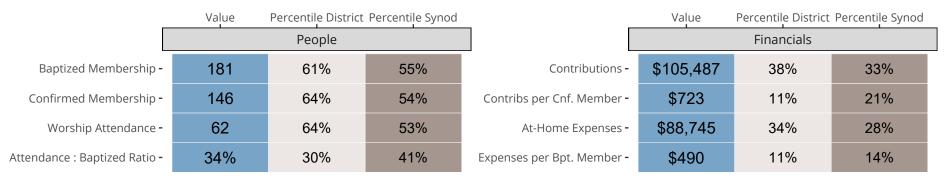

### Statistical Comparison With District and Synod

Percentile is the congregation's rank as a percentage of the whole (e.g. 50% would be the middle ranking and 99% would be the highest).

If any data on this report is missing, it most likely means the data was not reported for the given year.