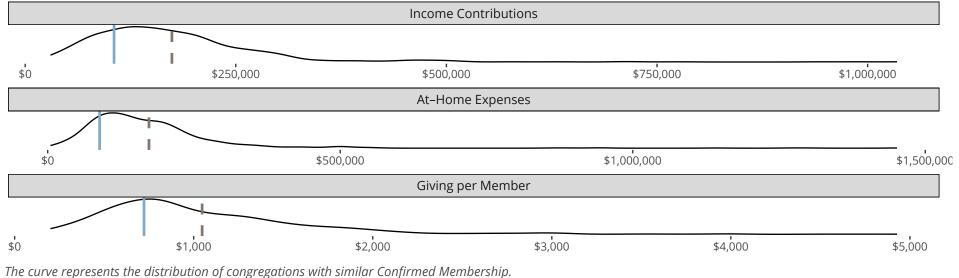

#### Statistical Profile for: Bethlehem Lutheran Church

Adair, OK | Oklahoma District | Last Reporting Year: 2023

The solid blue line represents the value of this congregation's current statistic.

The dashed gray line represents the average value among similar congregations.