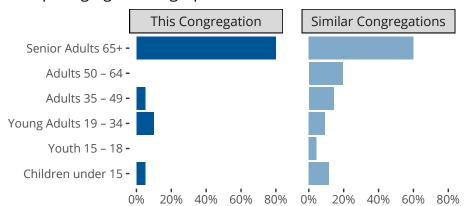

Statistical Profile for: Saint John Lutheran Church

Hinton, OK | Oklahoma District | Last Reporting Year: 2023

Ten Year Trends for the Congregation in Membership and Attendance



The dotted lines represent the average statistics of congregations with similar Confirmed Membership today.



## Comparing Age Demographics of Members

## Attendance and Annual Gains



Similar congregations are other LCMS congregations with similar Confirmed Membership to this congregation.

## Statistical Profile for: Saint John Lutheran Church

Hinton, OK | Oklahoma District | Last Reporting Year: 2023





The curve represents the distribution of congregations with similar Confirmed Membership. The solid blue line represents the value of this congregation's current statistic. The dashed gray line represents the average value among similar congregations.

## Statistical Comparison With District and Synod



Percentile is the congregation's rank as a percentage of the whole (e.g. 50% would be the middle ranking and 99% would be the highest).

If any data on this report is missing, it most like