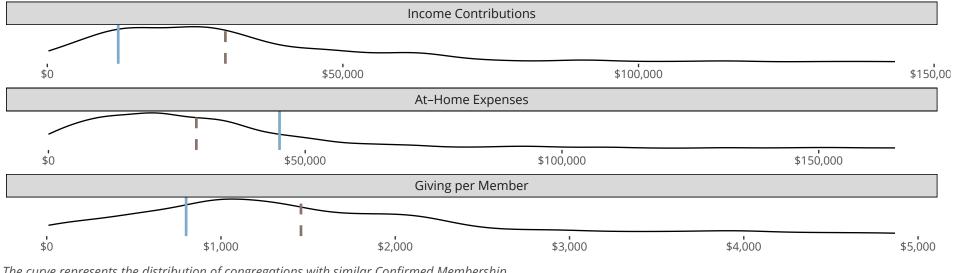

## Statistical Profile for: Saint John Lutheran Church

Hinton, OK | Oklahoma District | Last Reporting Year: 2023

The curve represents the distribution of congregations with similar Confirmed Membership. The solid blue line represents the value of this congregation's current statistic. The dashed gray line represents the average value among similar congregations.