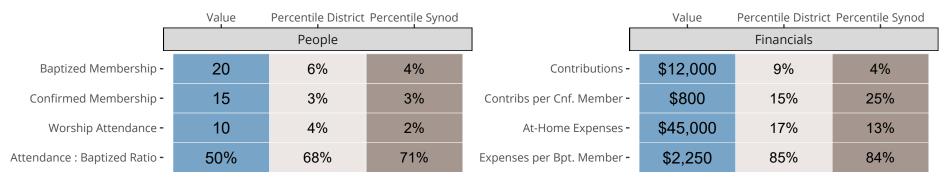

## Statistical Comparison With District and Synod

Percentile is the congregation's rank as a percentage of the whole (e.g. 50% would be the middle ranking and 99% would be the highest).

If any data on this report is missing, it most likely means the data was not reported for the given year.