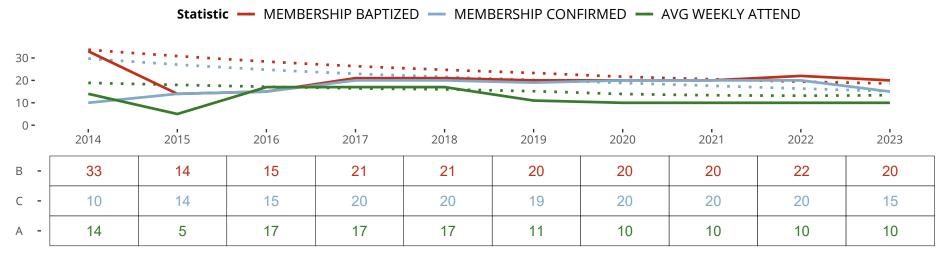

Statistical Profile for: Saint John Lutheran Church

Hinton, OK | Oklahoma District | Last Reporting Year: 2023

Ten Year Trends for the Congregation in Membership and Attendance

The dotted lines represent the average statistics of congregations with similar Confirmed Membership today.