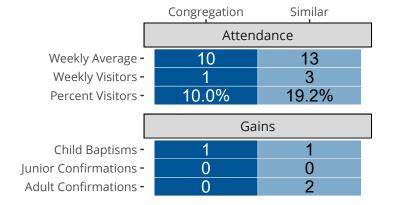

## Attendance and Annual Gains

Similar congregations are other LCMS congregations with similar Confirmed Membership to this congregation.