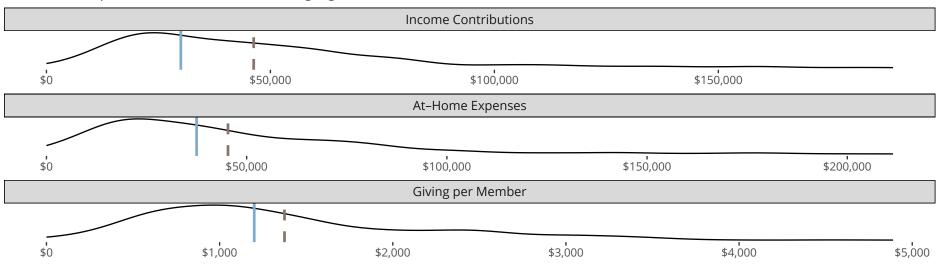

## Statistical Profile for: Faith Lutheran Church

Oklahoma City, OK | Oklahoma District | Last Reporting Year: 2023

Financial Comparison with Similar Size Congregations

The curve represents the distribution of congregations with similar Confirmed Membership. The solid blue line represents the value of this congregation's current statistic. The dashed gray line represents the average value among similar congregations.