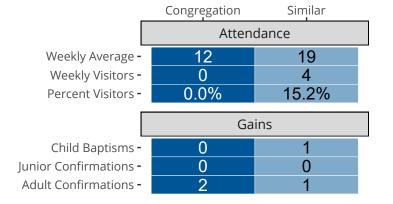

Statistical Profile for: Faith Lutheran Church

Oklahoma City, OK | Oklahoma District | Last Reporting Year: 2023



Ten Year Trends for the Congregation in Membership and Attendance

The dotted lines represent the average statistics of congregations with similar Confirmed Membership today.



## Comparing Age Demographics of Members

## Attendance and Annual Gains



## Statistical Profile for: Faith Lutheran Church

Oklahoma City, OK | Oklahoma District | Last Reporting Year: 2023



Financial Comparison with Similar Size Congregations

The curve represents the distribution of congregations with similar Confirmed Membership. The solid blue line represents the value of this congregation's current statistic. The dashed gray line represents the average value among similar congregations.

## Statistical Comparison With District and Synod



Percentile is the congregation's rank as a percentage of the whole (e.g. 50% would be the middle ranking and 99% would be the highest).

If any data on this report is missing, it most likely means the data was not reported for the given year.