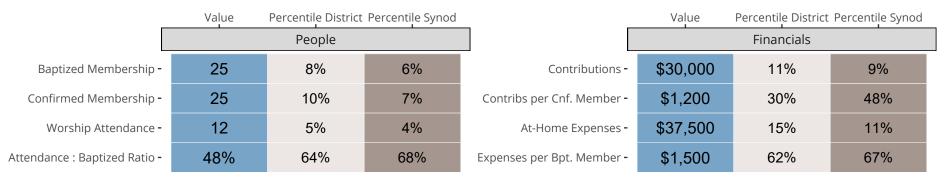

## Statistical Comparison With District and Synod

Percentile is the congregation's rank as a percentage of the whole (e.g. 50% would be the middle ranking and 99% would be the highest).

If any data on this report is missing, it most likely means the data was not reported for the given year.