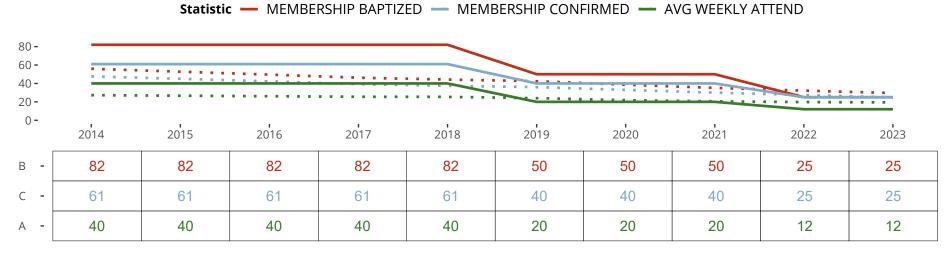

Statistical Profile for: Faith Lutheran Church

Oklahoma City, OK | Oklahoma District | Last Reporting Year: 2023

Ten Year Trends for the Congregation in Membership and Attendance

The dotted lines represent the average statistics of congregations with similar Confirmed Membership today.