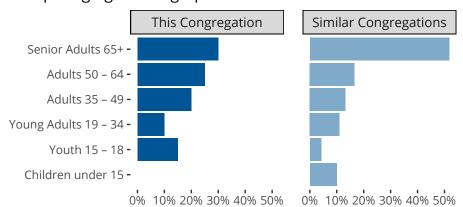

Statistical Profile for: Faith Lutheran Church

Oklahoma City, OK | Oklahoma District | Last Reporting Year: 2023



Ten Year Trends for the Congregation in Membership and Attendance

The dotted lines represent the average statistics of congregations with similar Confirmed Membership today.



## Comparing Age Demographics of Members

## Attendance and Annual Gains



## Statistical Profile for: Faith Lutheran Church

Oklahoma City, OK | Oklahoma District | Last Reporting Year: 2023



Financial Comparison with Similar Size Congregations

The curve represents the distribution of congregations with similar Confirmed Membership. The solid blue line represents the value of this congregation's current statistic. The dashed gray line represents the average value among similar congregations.

## Statistical Comparison With District and Synod



Percentile is the congregation's rank as a percentage of the whole (e.g. 50% would be the middle ranking and 99% would be the highest).

If any data on this report is missing, it most likely means the data was not reported for the given year.