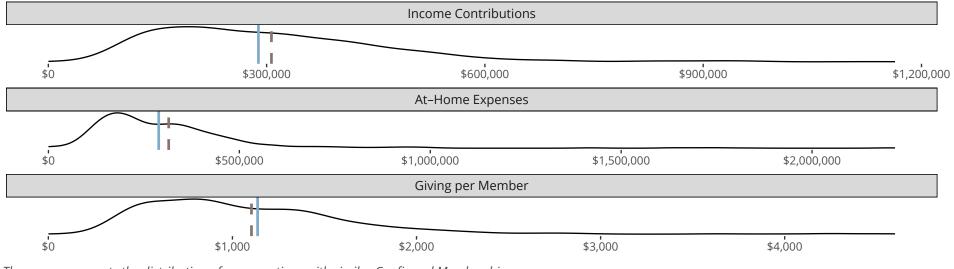

The curve represents the distribution of congregations with similar Confirmed Membership. The solid blue line represents the value of this congregation's current statistic. The dashed gray line represents the average value among similar congregations.