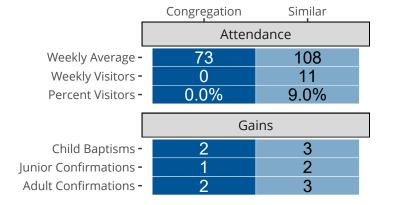

## Attendance and Annual Gains

Similar congregations are other LCMS congregations with similar Confirmed Membership to this congregation.

Midwest City, OK | Oklahoma District | Last Reporting Year: 2023