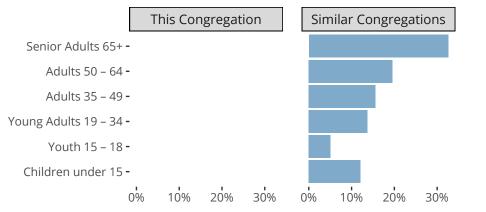

## Comparing Age Demographics of Members

## Attendance and Annual Gains

Similar congregations are other LCMS congregations with similar Confirmed Membership to this congregation.

Midwest City, OK | Oklahoma District | Last Reporting Year: 2023