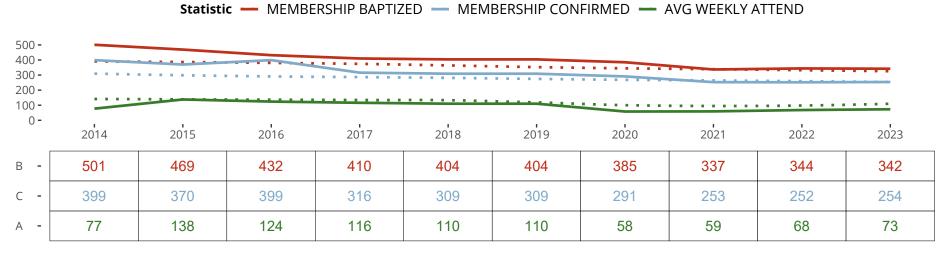

# Ten Year Trends for the Congregation in Membership and Attendance

*The dotted lines represent the average statistics of congregations with similar Confirmed Membership today.* 