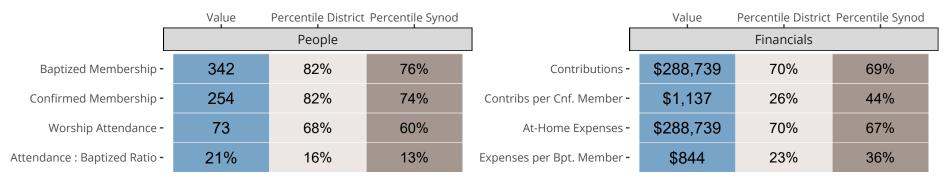

### Statistical Comparison With District and Synod

Percentile is the congregation's rank as a percentage of the whole (e.g. 50% would be the middle ranking and 99% would be the highest).

If any data on this report is missing, it most likely means the data was not reported for the given year.