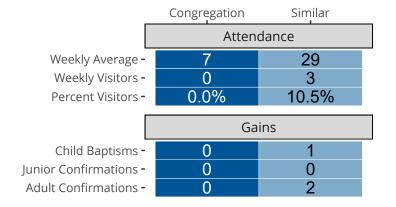

#### Statistical Profile for: First Lutheran Church

Muskogee, OK | Oklahoma District | Last Reporting Year: 2023

## Ten Year Trends for the Congregation in Membership and Attendance



Statistic — MEMBERSHIP BAPTIZED — MEMBERSHIP CONFIRMED — AVG WEEKLY ATTEND

The dotted lines represent the average statistics of congregations with similar Confirmed Membership today.

# Comparing Age Demographics of Members



## Attendance and Annual Gains



### Statistical Profile for: First Lutheran Church

Muskogee, OK | Oklahoma District | Last Reporting Year: 2023





The solid blue line represents the value of this congregation's current statistic.

The dashed gray line represents the average value among similar congregations.

## Statistical Comparison With District and Synod



Percentile is the congregation's rank as a percentage of the whole (e.g. 50% would be the middle ranking and 99% would be the highest).

If any data on this report is missing, it most likely means the data was not reported for the given year.