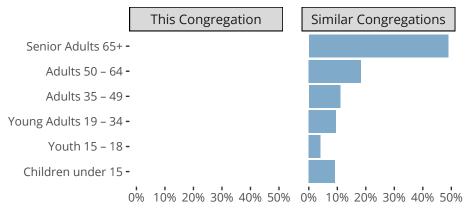

#### Statistical Profile for: First Lutheran Church

Muskogee, OK | Oklahoma District | Last Reporting Year: 2023

## Ten Year Trends for the Congregation in Membership and Attendance



Statistic — MEMBERSHIP BAPTIZED — MEMBERSHIP CONFIRMED — AVG WEEKLY ATTEND

The dotted lines represent the average statistics of congregations with similar Confirmed Membership today.

# Comparing Age Demographics of Members



## Attendance and Annual Gains



### Statistical Profile for: First Lutheran Church

Muskogee, OK | Oklahoma District | Last Reporting Year: 2023





The solid blue line represents the value of this congregation's current statistic.

The dashed gray line represents the average value among similar congregations.

## Statistical Comparison With District and Synod



Percentile is the congregation's rank as a percentage of the whole (e.g. 50% would be the middle ranking and 99% would be the highest).

If any data on this report is missing, it most likely means the data was not reported for the given year.