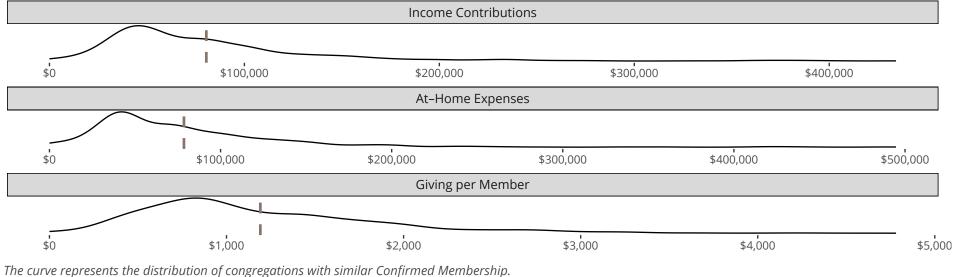

### Statistical Profile for: First Lutheran Church

Muskogee, OK | Oklahoma District | Last Reporting Year: 2023

The solid blue line represents the value of this congregation's current statistic.

The dashed gray line represents the average value among similar congregations.