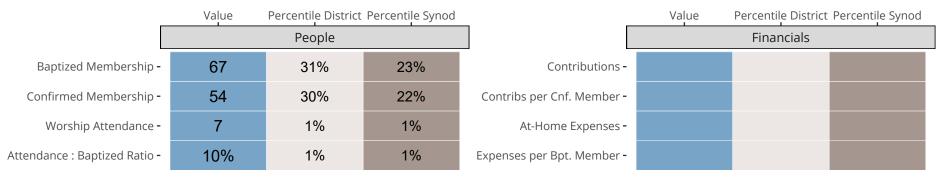

## Statistical Comparison With District and Synod

Percentile is the congregation's rank as a percentage of the whole (e.g. 50% would be the middle ranking and 99% would be the highest).

If any data on this report is missing, it most likely means the data was not reported for the given year.