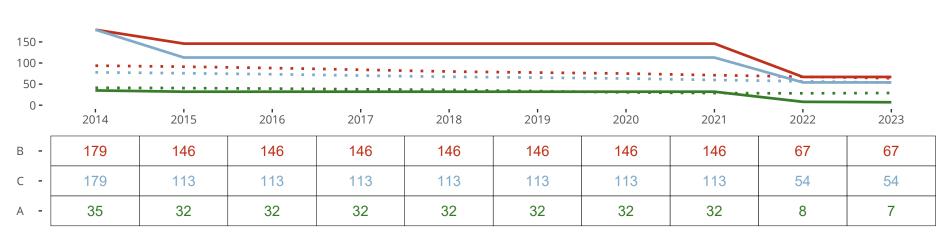

## Ten Year Trends for the Congregation in Membership and Attendance

Statistic — MEMBERSHIP BAPTIZED — MEMBERSHIP CONFIRMED — AVG WEEKLY ATTEND

The dotted lines represent the average statistics of congregations with similar Confirmed Membership today.