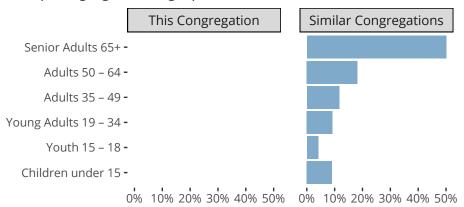

#### Statistical Profile for: Saint Paul Lutheran Church

Wellston, OK | Oklahoma District | Last Reporting Year: 2022

Ten Year Trends for the Congregation in Membership and Attendance



The dotted lines represent the average statistics of congregations with similar Confirmed Membership today.

# Comparing Age Demographics of Members



## Attendance and Annual Gains



Wellston, OK | Oklahoma District | Last Reporting Year: 2022

#### Financial Comparison with Similar Size Congregations



The curve represents the distribution of congregations with similar Confirmed Membership. The solid blue line represents the value of this congregation's current statistic. The dashed gray line represents the average value among similar congregations.

## Statistical Comparison With District and Synod

| _                             | Value Percentile District Percentile Synod |     |     | _                          | Value Percentile District Percentile Synod |  |  |
|-------------------------------|--------------------------------------------|-----|-----|----------------------------|--------------------------------------------|--