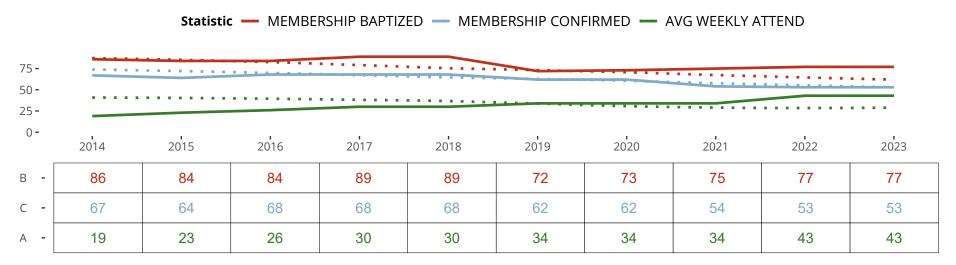

#### Statistical Profile for: Saint Paul Lutheran Church

Wellston, OK | Oklahoma District | Last Reporting Year: 2022

Ten Year Trends for the Congregation in Membership and Attendance

The dotted lines represent the average statistics of congregations with similar Confirmed Membership today.