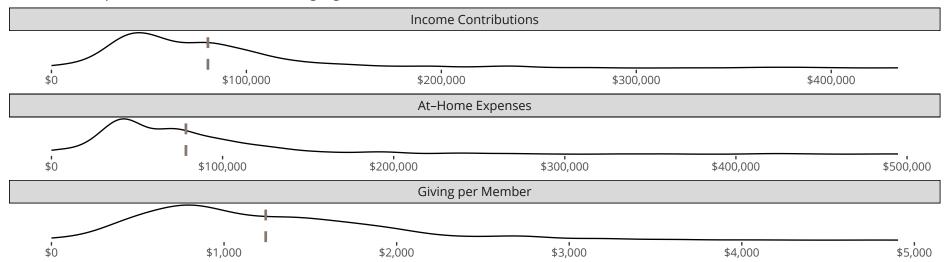

#### Financial Comparison with Similar Size Congregations

The curve represents the distribution of congregations with similar Confirmed Membership. The solid blue line represents the value of this congregation's current statistic. The dashed gray line represents the average value among similar congregations.