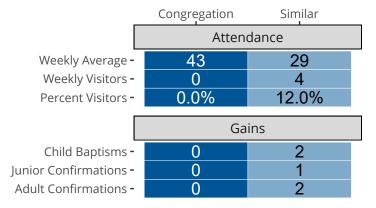

## Attendance and Annual Gains

Wellston, OK | Oklahoma District | Last Reporting Year: 2022