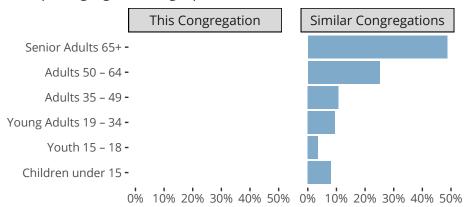

#### Statistical Profile for: First Lutheran Church

Tahleguah, OK | Oklahoma District | Last Reporting Year: 2023

### Ten Year Trends for the Congregation in Membership and Attendance



The dotted lines represent the average statistics of congregations with similar Confirmed Membership today.

# Comparing Age Demographics of Members



## Attendance and Annual Gains



Similar congregations are other LCMS congregations with similar Confirmed Membership to this congregation.

Tahlequah, OK | Oklahoma District | Last Reporting Year: 2023

### Financial Comparison with Similar Size Congregations



The curve represents the distribution of congregations with similar Confirmed Membership. The solid blue line represents the value of this congregation's current statistic. The dashed gray line represents the average value among similar congregations.

## Statistical Comparison With District and Synod

| _                             | Value Percentile District Percentile Synod |     |     | _                          | Value Percentile District Percentile Synod |  |  |
|-------------------------------|-------------------------