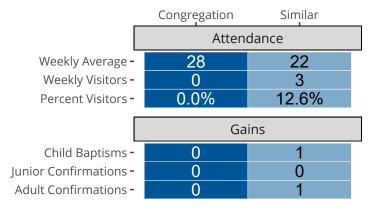

## Attendance and Annual Gains

Similar congregations are other LCMS congregations with similar Confirmed Membership to this congregation.

Tahlequah, OK | Oklahoma District | Last Reporting Year: 2023