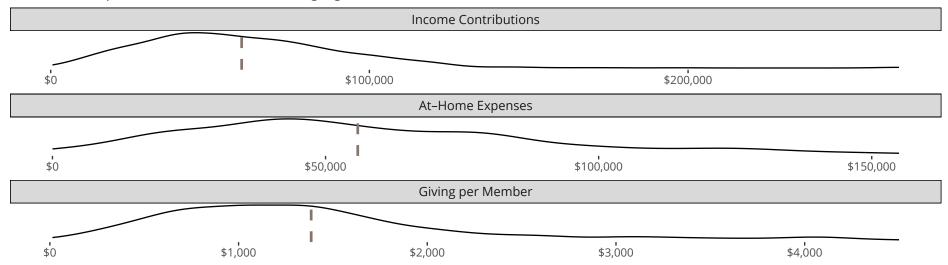

### Financial Comparison with Similar Size Congregations

The curve represents the distribution of congregations with similar Confirmed Membership. The solid blue line represents the value of this congregation's current statistic. The dashed gray line represents the average value among similar congregations.