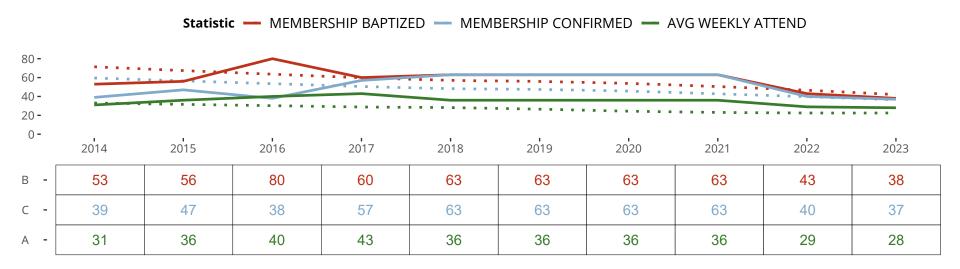

### Ten Year Trends for the Congregation in Membership and Attendance

The dotted lines represent the average statistics of congregations with similar Confirmed Membership today.