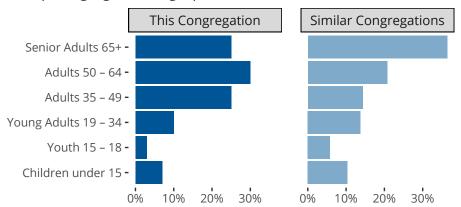

Alva, OK | Oklahoma District | Last Reporting Year: 2023

## Ten Year Trends for the Congregation in Membership and Attendance



The dotted lines represent the average statistics of congregations with similar Confirmed Membership today.

# Comparing Age Demographics of Members



## Attendance and Annual Gains



Similar congregations are other LCMS congregations with similar Confirmed Membership to this congregation.

#### Statistical Profile for: Zion Lutheran Church

Alva, OK | Oklahoma District | Last Reporting Year: 2023

### Financial Comparison with Similar Size Congregations



The curve represents the distribution of congregations with similar Confirmed Membership. The solid blue line represents the value of this congregation's current statistic. The dashed gray line represents the average value among similar congregations.

## Statistical Comparison With District and Synod

| _                             | Value Percentile District Percentile Synod |     |     | _                          | Value Percentile District Percentile Synod |     |     |
|----