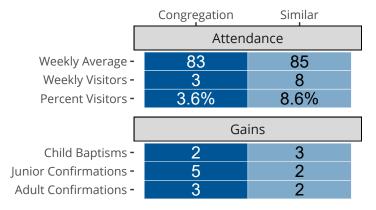

## Attendance and Annual Gains

Similar congregations are other LCMS congregations with similar Confirmed Membership to this congregation.