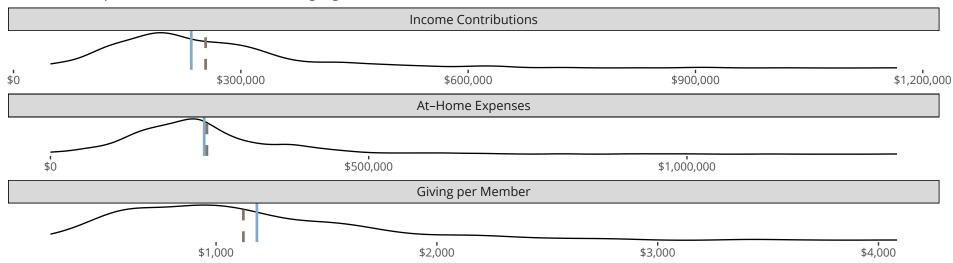

### Financial Comparison with Similar Size Congregations

The curve represents the distribution of congregations with similar Confirmed Membership. The solid blue line represents the value of this congregation's current statistic. The dashed gray line represents the average value among similar congregations.