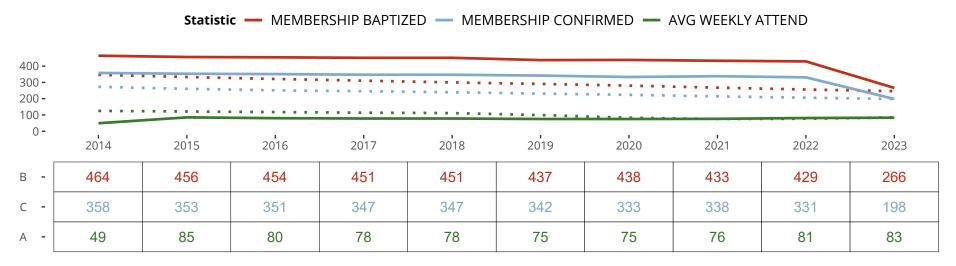

## Ten Year Trends for the Congregation in Membership and Attendance

The dotted lines represent the average statistics of congregations with similar Confirmed Membership today.