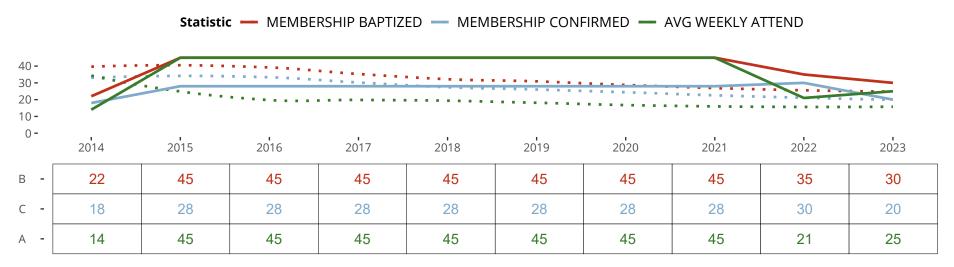

### Ten Year Trends for the Congregation in Membership and Attendance

The dotted lines represent the average statistics of congregations with similar Confirmed Membership today.