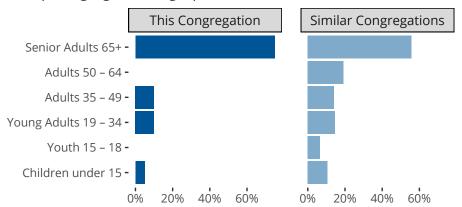

#### Statistical Profile for: Faith Lutheran Church

Altus, OK | Oklahoma District | Last Reporting Year: 2023

### Ten Year Trends for the Congregation in Membership and Attendance



The dotted lines represent the average statistics of congregations with similar Confirmed Membership today.

# Comparing Age Demographics of Members



# Attendance and Annual Gains



Similar congregations are other LCMS congregations with similar Confirmed Membership to this congregation.

#### Statistical Profile for: Faith Lutheran Church

Altus, OK | Oklahoma District | Last Reporting Year: 2023

### Financial Comparison with Similar Size Congregations



The curve represents the distribution of congregations with similar Confirmed Membership. The solid blue line represents the value of this congregation's current statistic. The dashed gray line represents the average value among similar congregations.

# Statistical Comparison With District and Synod

| _                             | Value Percentile District Percentile Synod |     |     | _                          | Value Percentile District Percentile Synod Financials |  |  |