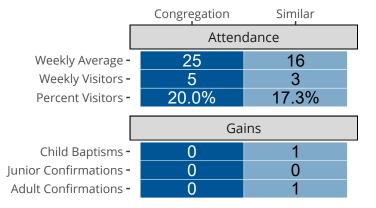

# Attendance and Annual Gains

Similar congregations are other LCMS congregations with similar Confirmed Membership to this congregation.