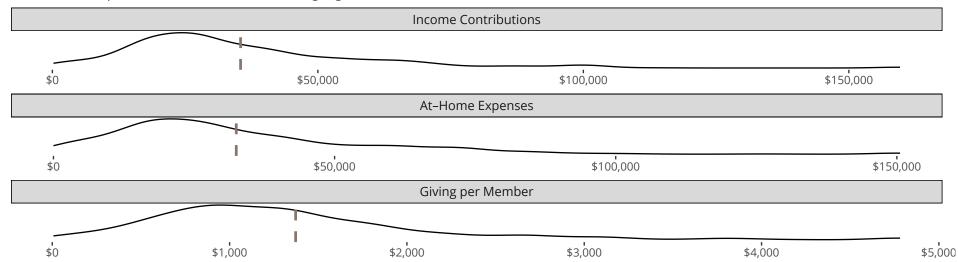

### Financial Comparison with Similar Size Congregations

The curve represents the distribution of congregations with similar Confirmed Membership. The solid blue line represents the value of this congregation's current statistic. The dashed gray line represents the average value among similar congregations.