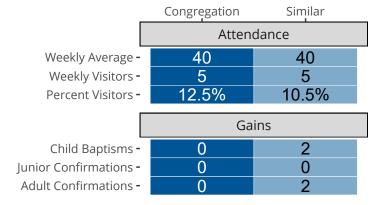

## Attendance and Annual Gains

Similar congregations are other LCMS congregations with similar Confirmed Membership to this congregation.