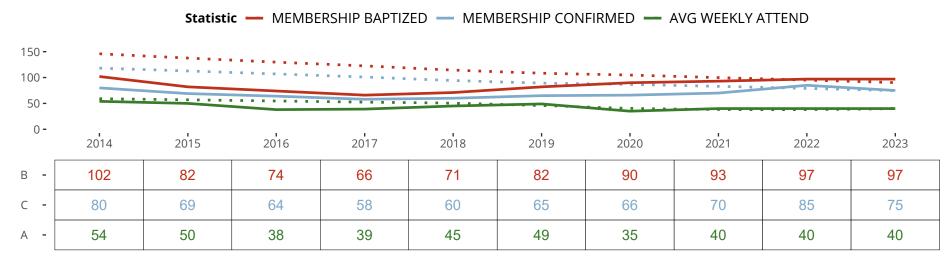

Statistical Profile for: Zion Lutheran Church

Oklahoma City, OK | Oklahoma District | Last Reporting Year: 2023

Ten Year Trends for the Congregation in Membership and Attendance

The dotted lines represent the average statistics of congregations with similar Confirmed Membership today.