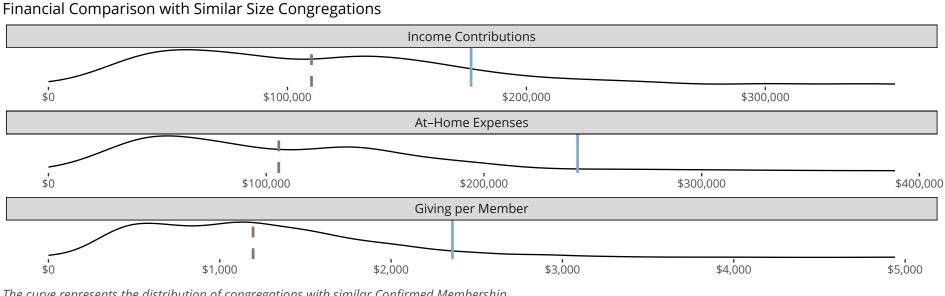

## Statistical Profile for: Zion Lutheran Church

Oklahoma City, OK | Oklahoma District | Last Reporting Year: 2023

The curve represents the distribution of congregations with similar Confirmed Membership. The solid blue line represents the value of this congregation's current statistic. The dashed gray line represents the average value among similar congregations.