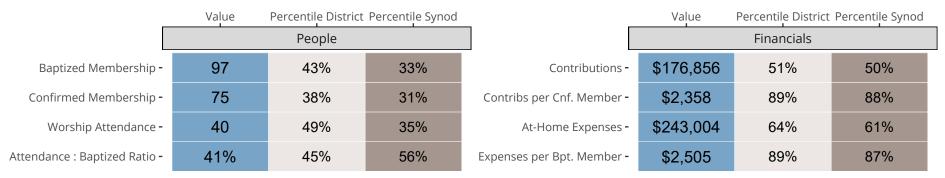

## Statistical Comparison With District and Synod

Percentile is the congregation's rank as a percentage of the whole (e.g. 50% would be the middle ranking and 99% would be the highest).

If any data on this report is missing, it most likely means the data was not reported for the given year.