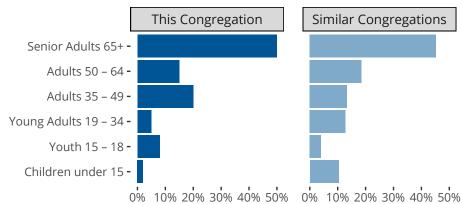

Statistical Profile for: Zion Lutheran Church

Oklahoma City, OK | Oklahoma District | Last Reporting Year: 2023



Ten Year Trends for the Congregation in Membership and Attendance

The dotted lines represent the average statistics of congregations with similar Confirmed Membership today.



## Comparing Age Demographics of Members

## Attendance and Annual Gains



Similar congregations are other LCMS congregations with similar Confirmed Membership to this congregation.

## Statistical Profile for: Zion Lutheran Church

Oklahoma City, OK | Oklahoma District | Last Reporting Year: 2023



The curve represents the distribution of congregations with similar Confirmed Membership. The solid blue line represents the value of this congregation's current statistic. The dashed gray line represents the average value among similar congregations.

## Statistical Comparison With District and Synod



Percentile is the congregation's rank as a percentage of the whole (e.g. 50% would be the middle ranking and 99% would be the highest).

If any data on this report is missing, it most likel