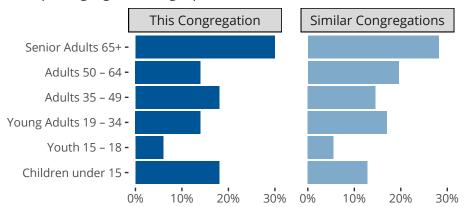

#### Statistical Profile for: Immanuel Lutheran Church

Broken Arrow, OK | Oklahoma District | Last Reporting Year: 2023

### Ten Year Trends for the Congregation in Membership and Attendance



The dotted lines represent the average statistics of congregations with similar Confirmed Membership today.

# Comparing Age Demographics of Members



# Attendance and Annual Gains



Similar congregations are other LCMS congregations with similar Confirmed Membership to this congregation.

#### Statistical Profile for: Immanuel Lutheran Church

Broken Arrow, OK | Oklahoma District | Last Reporting Year: 2023

### Financial Comparison with Similar Size Congregations



The curve represents the distribution of congregations with similar Confirmed Membership. The solid blue line represents the value of this congregation's current statistic. The dashed gray line represents the average value among similar congregations.

# Statistical Comparison With District and Synod

| _                             | Value Percentile District Percentile Synod |     |     | _                          | Value Percentile District Percentile Synod |     |