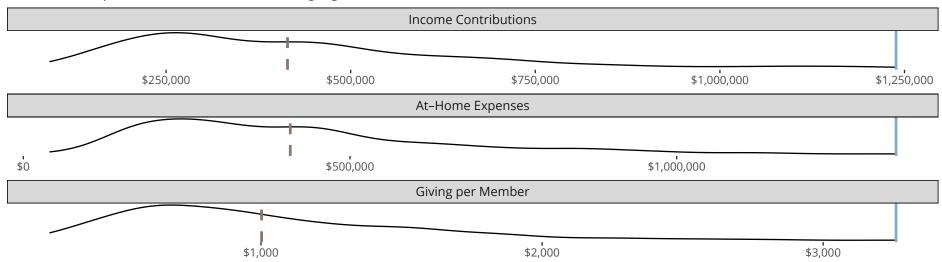

### Financial Comparison with Similar Size Congregations

The curve represents the distribution of congregations with similar Confirmed Membership. The solid blue line represents the value of this congregation's current statistic. The dashed gray line represents the average value among similar congregations.