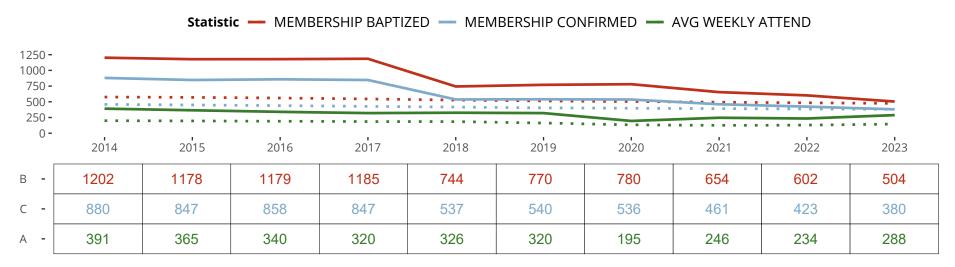

### Ten Year Trends for the Congregation in Membership and Attendance

The dotted lines represent the average statistics of congregations with similar Confirmed Membership today.