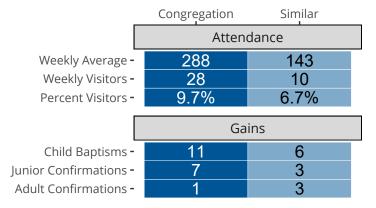

# Attendance and Annual Gains

Similar congregations are other LCMS congregations with similar Confirmed Membership to this congregation.